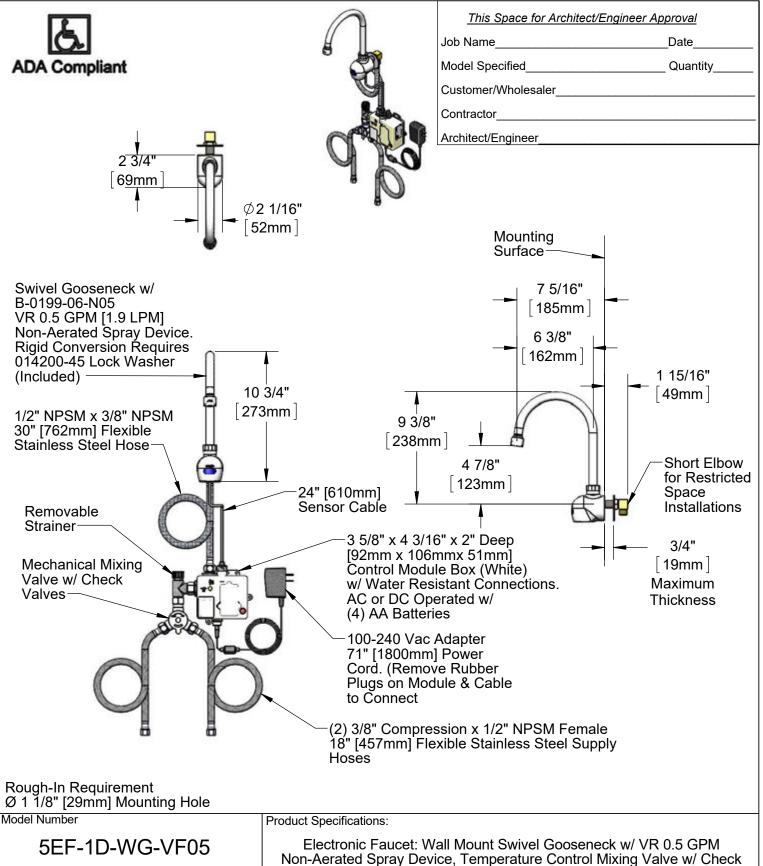

Model Number

## 5EF-1D-WG-VF05

Product Compliance:

ASME A112.18.1 / CSA B125.1 NSF 61 - Section 9 NSF 372 (Low Lead Content) ANSI A117.1 (ADA) UL 1951 Product Specifications:

Electronic Faucet: Wall Mount Swivel Gooseneck w/ VR 0.5 GPM Non-Aerated Spray Device, Temperature Control Mixing Valve w/ Check Valves, (2) 18" Flexible Supply Hoses & AC-DC Control Module