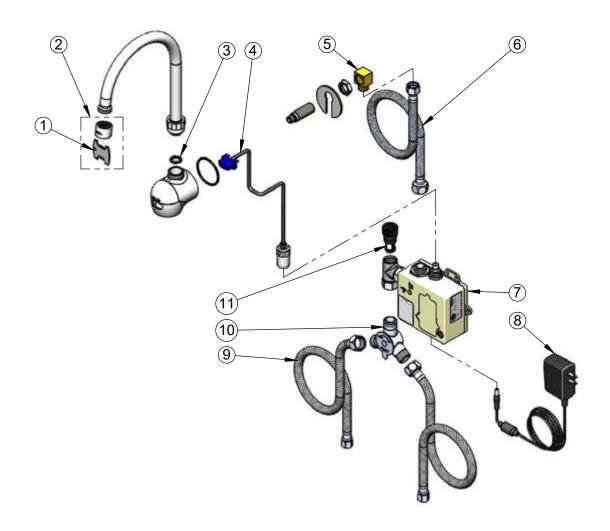

| ITEM<br>NO. | SALES NO.     | DESCRIPTION                                                    |
|-------------|---------------|----------------------------------------------------------------|
| 1           | 015425-45     | Vandal Resistant Key                                           |
| 2           | B-0199-06-N05 | VR 0.5 GPM Non-Aerated Spray Device, 55/64-27 UN Female w/ Key |
| 3           | 017421-45     | Serrated Lock Washer                                           |
| 4           | 5EF-0003      | 24" Sensor Cable                                               |
| 5           | 015345-20     | 3/8-18 Low Profile Elbow                                       |
| 6           | 016325-45     | Inlet Hose, Faucet, 1/2" NPSM Female x 3/8"<br>NPSM Female     |
| 7           | 5EF-0001      | equip Sensor Faucet Control Module                             |
| 8           | 5EF-0002      | equip AC Transformer, 100-240 VAC                              |
| 9           | 5EF-0005      | Supply Hose, 9/16-24 Female x 1/2" NPSM                        |
| 10          | 5EF-0006      | Mechanical Mixing Valve                                        |
| 11          | 5EF-FILTER    | Replacement Filter                                             |