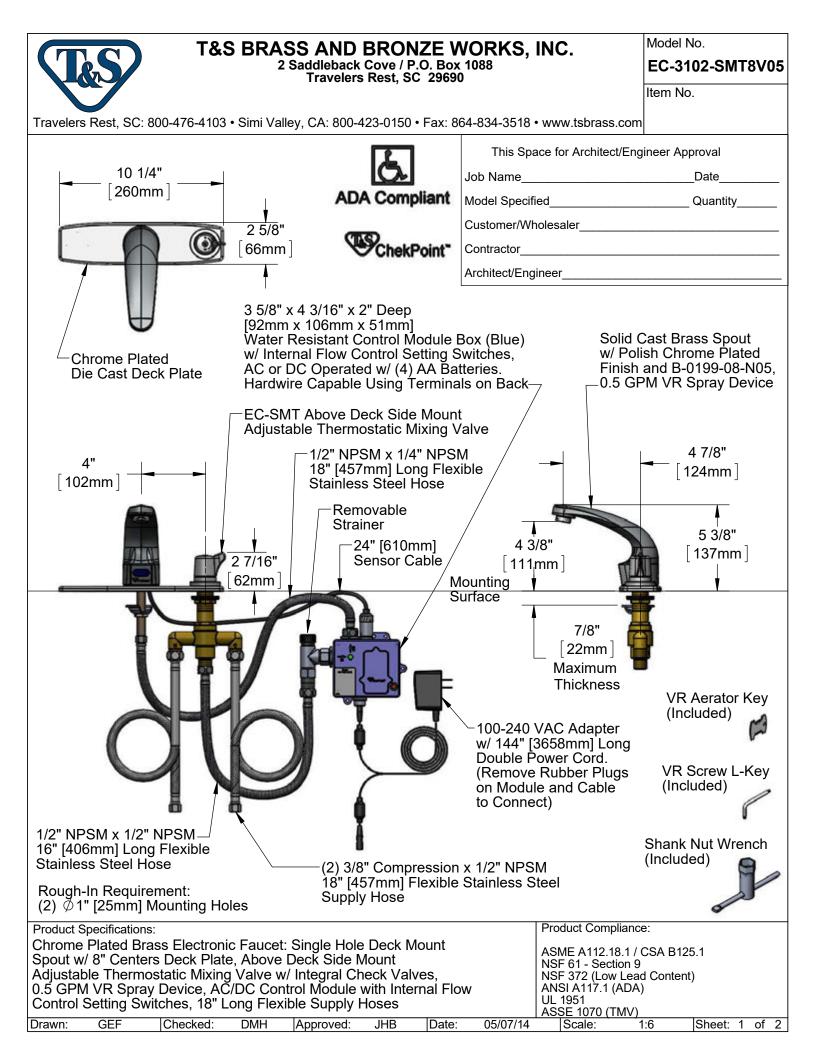

## T&S BRASS AND BRONZE WORKS, INC. 2 Saddleback Cove / P.O. Box 1088 Travelers Rest, SC 29690

Model No.

EC-3102-SMT8V05

Item No.

Travelers Rest, SC: 800-476-4103 • Simi Valley, CA: 800-423-0150 • Fax: 864-834-3518 • www.tsbrass.com

| Travelers Rest, SC: 800-476-4103 • Simi Vall                                                                                                                          | ley, CA            | : 800-423-0150                   | • Fax: 864-834-3518 • www.tsprass.com                                                                                                                                                                                                  |
|-----------------------------------------------------------------------------------------------------------------------------------------------------------------------|--------------------|----------------------------------|----------------------------------------------------------------------------------------------------------------------------------------------------------------------------------------------------------------------------------------|
|                                                                                                                                                                       | ITEM<br>NO.        | SALES NO.                        | DESCRIPTION                                                                                                                                                                                                                            |
| -                                                                                                                                                                     | 1                  | B-0199-08-<br>N05                | 0.5 GPM VR Spray Device, 13/16-27 Male                                                                                                                                                                                                 |
| -                                                                                                                                                                     | 2                  | 017195-45                        | Angled Sensor w/ Cable                                                                                                                                                                                                                 |
|                                                                                                                                                                       | 3                  | 018251-45                        | ChekPoint 8" C-C SMT Deck Plate                                                                                                                                                                                                        |
| -                                                                                                                                                                     | 4                  | 018541-45                        | M4 x 20mm, SS, Torx VR FH Screw                                                                                                                                                                                                        |
|                                                                                                                                                                       | 5                  | 018249-45                        | Handle                                                                                                                                                                                                                                 |
|                                                                                                                                                                       | 6                  | 018248-45                        | Temperature Limit Stop                                                                                                                                                                                                                 |
|                                                                                                                                                                       | 7                  | EC-SMT                           | Above Deck Thermostatic Mixing Valve w/ Handle                                                                                                                                                                                         |
| 71                                                                                                                                                                    | 8                  | 016297-45                        | Inlet Hose, Faucet, 1/2" NPSM-F x 1/4" NPSM-F                                                                                                                                                                                          |
| 2                                                                                                                                                                     | 9                  | 016647-45                        | ChekPoint Module (Blue)                                                                                                                                                                                                                |
|                                                                                                                                                                       | 10                 | EC-FILTER                        | •                                                                                                                                                                                                                                      |
| )                                                                                                                                                                     | 11                 | 002534-25                        | Close Nipple, 1/2" NPT                                                                                                                                                                                                                 |
|                                                                                                                                                                       | 12                 | 5EF-0002                         | Double Gang, Plug-in AC Transformer                                                                                                                                                                                                    |
|                                                                                                                                                                       | 13                 | 016167-45                        | Supply Hose, 1/2" NPSM Female x 1/2" NPSM Female                                                                                                                                                                                       |
|                                                                                                                                                                       | 14                 | 5EF-0005                         | Supply Hose, 9/16-24 Female x 1/2" NPSM                                                                                                                                                                                                |
|                                                                                                                                                                       |                    | 8                                | A Maximum of (8) ChekPoint Faucets can<br>be Hardwire Connected and Powered by<br>EC-HARDWIRE ChekPoint Hardwire AC<br>Transformer. (Sold Separately)                                                                                  |
|                                                                                                                                                                       | J                  |                                  |                                                                                                                                                                                                                                        |
| di.                                                                                                                                                                   | 10                 |                                  | Label for Flow Control Switch Settings                                                                                                                                                                                                 |
|                                                                                                                                                                       | (11)               |                                  | is Located on Inside of Back Cover.                                                                                                                                                                                                    |
| 018543-45 015425-45                                                                                                                                                   |                    |                                  | Flow Control Switches are Located<br>Inside Module Housing in Black Box<br>Next to Battery Compartment.<br>*Switches are Set to DEFAULT Position:<br>- Auto Time Out = 15 Seconds<br>- Shut Off Delay = 1 Second<br>- Auto Flush = OFF |
| VR Screw L-Key VR Aerator Key                                                                                                                                         |                    |                                  | Remove (4) Screws and Back Cover to                                                                                                                                                                                                    |
| *Available Water Flow Control Selection<br>- Auto Time Out: 15 sec, 30 sec, 45 sec<br>- Shut Off Delay: 1 sec, 10 sec, 15 sec<br>- Auto Flush (30 Seconds After Every | sec, 60<br>ec, 30  | sec                              |                                                                                                                                                                                                                                        |
| Product Specifications:                                                                                                                                               | <u>.</u>           |                                  | Product Compliance:                                                                                                                                                                                                                    |
| Chrome Plated Brass Electronic Faucet: Single Hole Deck M<br>Spout w/ 8" Centers Deck Plate, Above Deck Side Mount                                                    |                    |                                  | ASIVIE AT 12.10.17 CSA B 125.1                                                                                                                                                                                                         |
| SDULL W/ O CETTERS DECK FILLE. ADOVE                                                                                                                                  | K                  |                                  | NSF 61 - Section 9                                                                                                                                                                                                                     |
|                                                                                                                                                                       |                    |                                  |                                                                                                                                                                                                                                        |
| Adjustable Thermostatic Mixing Valve w                                                                                                                                | // Integ           | ral Check Val                    | ves, NSF 372 (Low Lead Content)<br>ernal Flow ANSI A117.1 (ADA)                                                                                                                                                                        |
|                                                                                                                                                                       | / Integ<br>trol Mo | ral Check Val<br>odule with Inte | ves, NSF 372 (Low Lead Content)                                                                                                                                                                                                        |