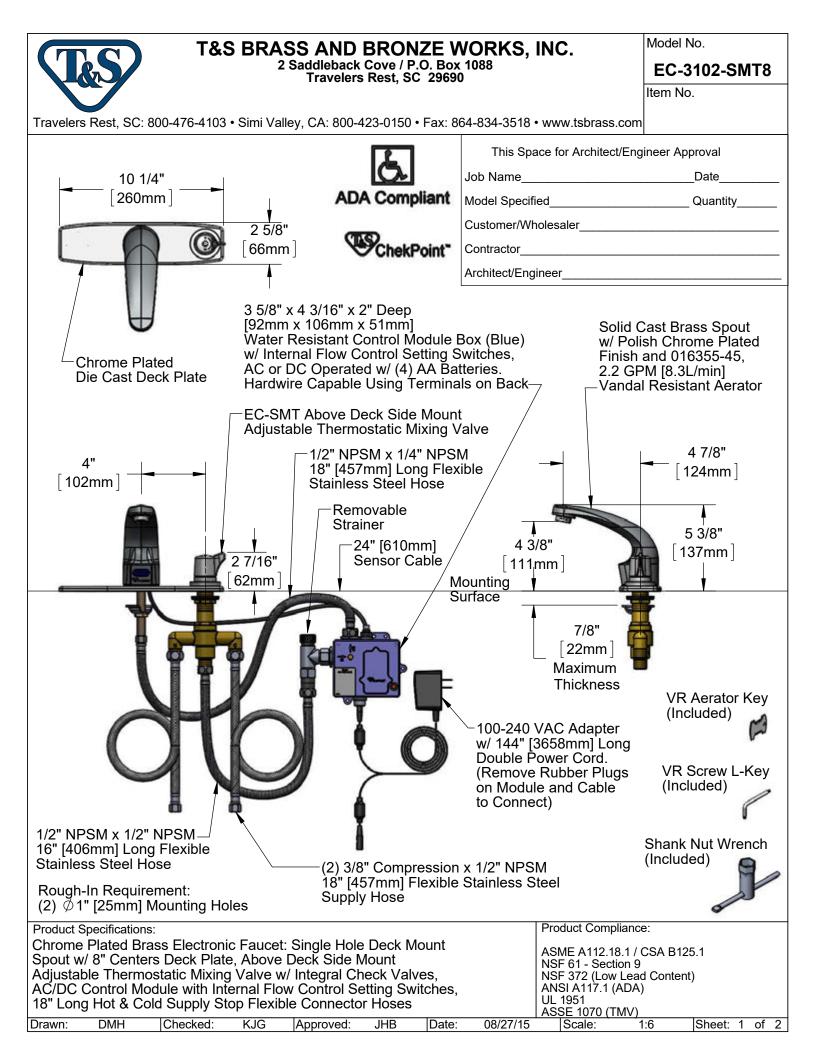

## T&S BRASS AND BRONZE WORKS, INC. 2 Saddleback Cove / P.O. Box 1088 Travelers Rest, SC 29690

Model No.

EC-3102-SMT8

Item No.

Travelers Rest, SC: 800-476-4103 • Simi Valley, CA: 800-423-0150 • Fax: 864-834-3518 • www.tsbrass.com