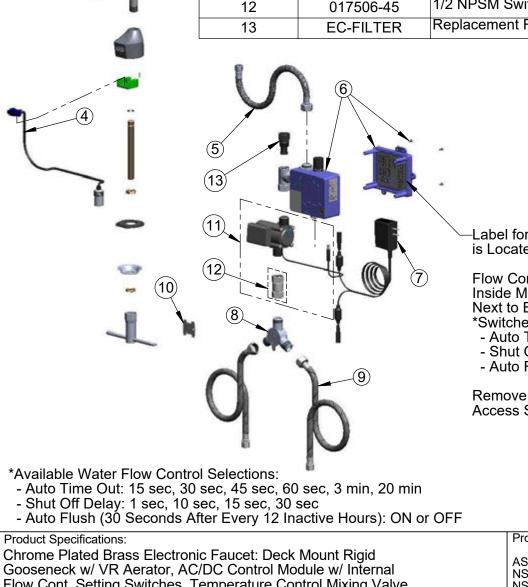

| ITEM NO. | SALES NUMBER | DESCRIPTION                                   |
|----------|--------------|-----------------------------------------------|
| 1        | B-0199-06    | VR Aerator w/ Key                             |
| 2        | 044A         | 3/8" to Aerator Adapter                       |
| 3        | 006575-45    | -015 O-Ring                                   |
| 4        | 017195-45    | Angled Sensor w/ Cable                        |
| 5        | 016297-45    | Inlet Hose, Faucet, 1/2" NPSM-F x 1/4" NPSM-F |
| 6        | 016647-45    | ChekPoint Module (Blue)                       |
| 7        | 5EF-0002     | Double Gang, Plug-in AC Transformer           |
| 8        | 5EF-0006     | Mechanical Mixing Valve                       |
| 9        | 5EF-0005     | Supply Hose, 9/16-24 Female x 1/2" NPSM       |
| 10       | 015425-45    | Vandal Resistant Key                          |
| 11       | EC-HYDROGEN  | Hydro-Generator and Swivel Coupling           |
| 12       | 017506-45    | 1/2 NPSM Swivel Coupling                      |
| 13       | EC-FILTER    | Replacement Filter                            |
| S        | ) ©          |                                               |

Label for Flow Control Switch Settings is Located on Inside of Back Cover.

Flow Control Switches are Located Inside Module Housing in Black Box Next to Battery Compartment. \*Switches are Set to DEFAULT Position: - Auto Time Out = 15 Seconds - Shut Off Delay = 1 Second

- Auto Flush = ÓFF

Remove (4) Screws and Back Cover to Access Switches.

|                                                                                                                                                                                                                                                                                                  | - Shut Off Delay: 1 sec, 10 sec, 15 sec, 30 sec<br>- Auto Flush (30 Seconds After Every 12 Inactive Hours): ON or OFF |          |     |           |     |       |          |                     |                                             |        |   |    |   |  |  |
|--------------------------------------------------------------------------------------------------------------------------------------------------------------------------------------------------------------------------------------------------------------------------------------------------|-----------------------------------------------------------------------------------------------------------------------|----------|-----|-----------|-----|-------|----------|---------------------|---------------------------------------------|--------|---|----|---|--|--|
| Product Specifications:                                                                                                                                                                                                                                                                          |                                                                                                                       |          |     |           |     |       |          | Product Compliance: |                                             |        |   |    |   |  |  |
| Chrome Plated Brass Electronic Faucet: Deck Mount Rigid<br>Gooseneck w/ VR Aerator, AC/DC Control Module w/ Internal<br>Flow Cont. Setting Switches, Temperature Control Mixing Valve<br>w/ Integral Check Valves,, Hydro-Generator, 18" Long Hot & Cold<br>Supply Stop Flexible Connector Hoses |                                                                                                                       |          |     |           |     |       |          |                     | 18.1 / CSA<br>ction 9<br>w Lead Co<br>(ADA) | -      |   |    |   |  |  |
| Drawn:                                                                                                                                                                                                                                                                                           | GEF                                                                                                                   | Checked: | DMH | Approved: | JHB | Date: | 05/07/14 | Scale:              | NTS                                         | Sheet: | 2 | of | 2 |  |  |
|                                                                                                                                                                                                                                                                                                  |                                                                                                                       |          |     |           |     |       |          |                     |                                             |        |   |    |   |  |  |