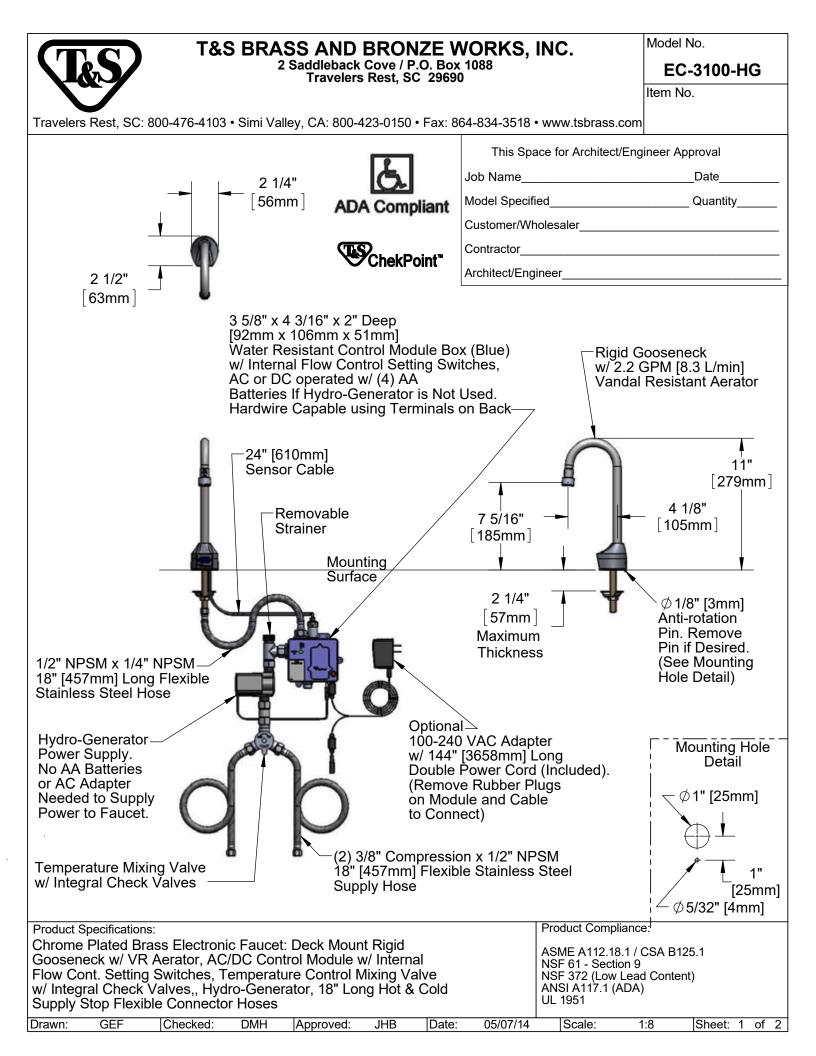

## **T&S BRASS AND BRONZE WORKS, INC.**

2 Saddleback Cove / P.O. Box 1088 Travelers Rest, SC 29690

Model No.

EC-3100-HG

Item No.

Travelers Rest, SC: 800-476-4103 • Simi Valley, CA: 800-423-0150 • Fax: 864-834-3518 • www.tsbrass.com