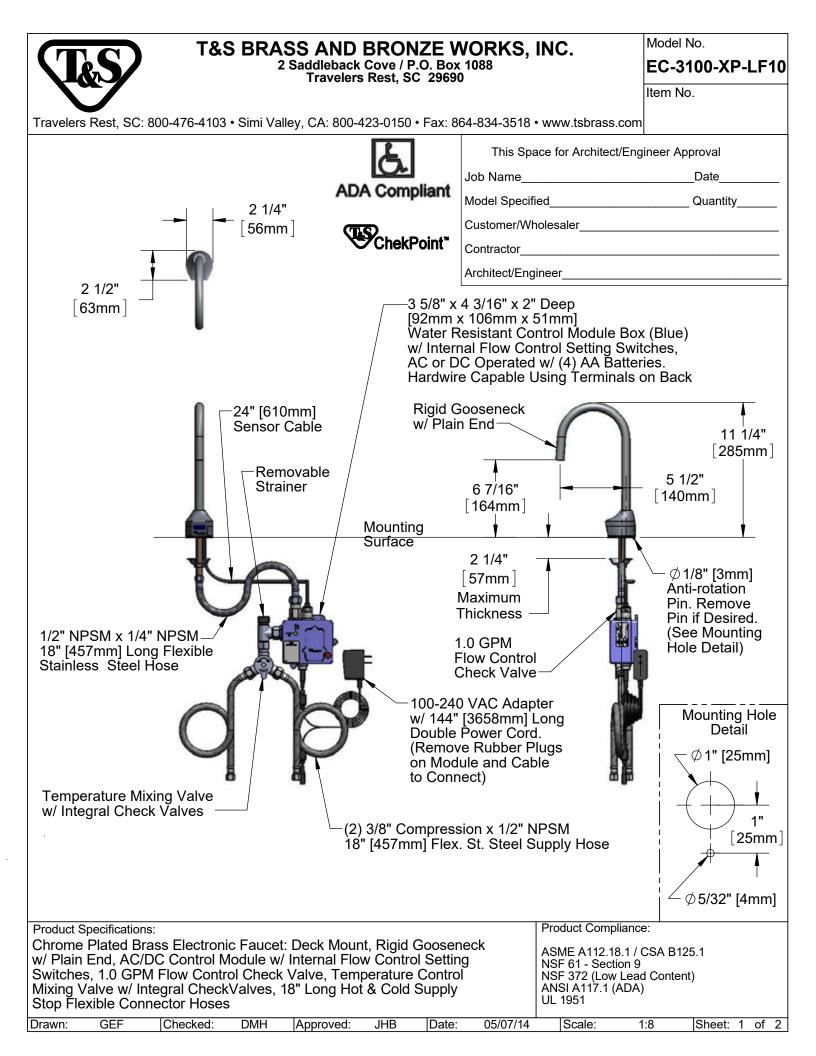

## **T&S BRASS AND BRONZE WORKS, INC.**

2 Saddleback Cove / P.O. Box 1088 Travelers Rest, SC 29690 Model No.

EC-3100-XP-LF10

Item No.

Travelers Rest, SC: 800-476-4103 • Simi Valley, CA: 800-423-0150 • Fax: 864-834-3518 • www.tsbrass.com