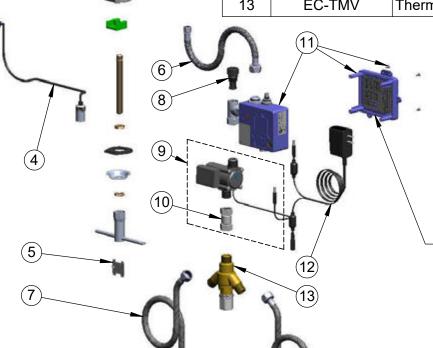

| ITEM<br>NO. | SALES NO.     | DESCRIPTION                                   |
|-------------|---------------|-----------------------------------------------|
| 1           | 006575-45     | O-Ring                                        |
| 2           | 044A          | 3/8" to Aerator Adapter                       |
| 3           | B-0199-06-F10 | VR 1.0 GPM Aerator, 55/64-27 UN Female w/ Key |
| 4           | 017195-45     | Angled Sensor w/ Cable                        |
| 5           | 015425-45     | Vandal Resistant Key                          |
| 6           | 016297-45     | Inlet Hose, Faucet, 1/2" NPSM-F x 1/4" NPSM-F |
| 7           | 5EF-0005      | Supply Hose, 9/16-24 Female x 1/2" NPSM       |
| 8           | EC-FILTER     | Replacement Filter                            |
| 9           | EC-HYDROGEN   | HydroGenerator Power Supply                   |
| 10          | 017506-45     | 1/2" NPSM Swivel Coupling                     |
| 11          | 016647-45     | ChekPoint Electronic Module (Blue)            |
| 12          | 5EF-0002      | A/C Transformer                               |
| 13          | EC-TMV        | Thermostatic Mixing Valve                     |