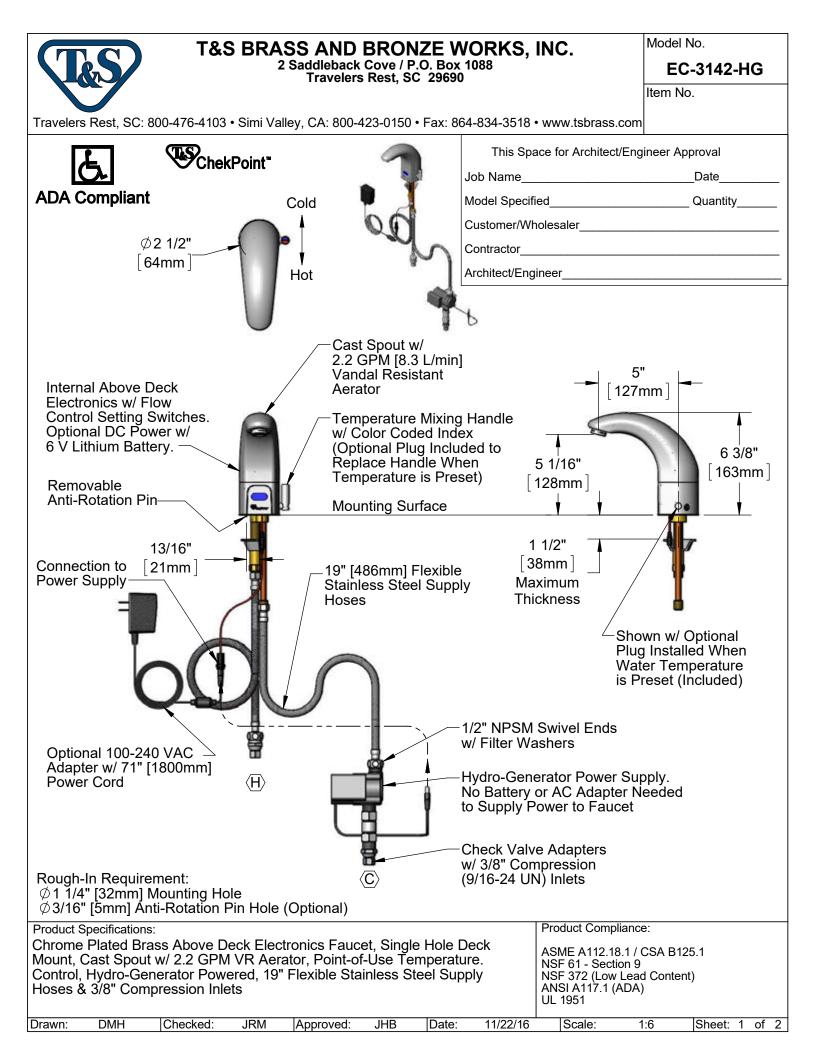

## T&S BRASS AND BRONZE WORKS, INC. 2 Saddleback Cove / P.O. Box 1088 Travelers Rest, SC 29690

Model No.

EC-3142-HG

Item No.

Travelers Rest, SC: 800-476-4103 • Simi Valley, CA: 800-423-0150 • Fax: 864-834-3518 • www.tsbrass.com

| Travelers Rest, 30. 000-470-4103 • Simi valley, CA. 000-4                                                                                                                                                                                                                                                                                                                                                                                                                                                                                                 |                       | 1 87. 004-004-001           |                                                                                                                                        |
|-----------------------------------------------------------------------------------------------------------------------------------------------------------------------------------------------------------------------------------------------------------------------------------------------------------------------------------------------------------------------------------------------------------------------------------------------------------------------------------------------------------------------------------------------------------|-----------------------|-----------------------------|----------------------------------------------------------------------------------------------------------------------------------------|
|                                                                                                                                                                                                                                                                                                                                                                                                                                                                                                                                                           | ITEM<br>NO.           | SALES NO.                   | DESCRIPTION                                                                                                                            |
|                                                                                                                                                                                                                                                                                                                                                                                                                                                                                                                                                           | 1                     | B-0199-08                   | VR 2.2 GPM Aerator, 13/16-27 UN<br>Male w/ Key                                                                                         |
|                                                                                                                                                                                                                                                                                                                                                                                                                                                                                                                                                           | 2                     | 019087-45                   | 6VDC Lithium Battery, CR-P2                                                                                                            |
|                                                                                                                                                                                                                                                                                                                                                                                                                                                                                                                                                           | 3                     | 019088-45                   | Auxiliary Power Connector Cable                                                                                                        |
|                                                                                                                                                                                                                                                                                                                                                                                                                                                                                                                                                           | 4                     | 018544-45                   | SS Flex Hose w/ Check Valve Adapter                                                                                                    |
|                                                                                                                                                                                                                                                                                                                                                                                                                                                                                                                                                           | 5                     | 5EF-0002                    | Plug-In A/C Transformer                                                                                                                |
|                                                                                                                                                                                                                                                                                                                                                                                                                                                                                                                                                           | 6                     | 019082-45                   | Lever Asm & Body Screw Kit w/ L-Key                                                                                                    |
|                                                                                                                                                                                                                                                                                                                                                                                                                                                                                                                                                           | 7                     | EC-HYDROGEN                 | HydroGenerator Power Supply                                                                                                            |
|                                                                                                                                                                                                                                                                                                                                                                                                                                                                                                                                                           | 8                     | 017506-45                   | 1/2" NPSM Swivel Coupling                                                                                                              |
|                                                                                                                                                                                                                                                                                                                                                                                                                                                                                                                                                           | 9                     | 019086-45                   | Body Plug, Pre-Set Temperature                                                                                                         |
| <ul> <li>Flow Control Switches are Located Behind the Sensor.</li> <li>Remove Battery to Access Switches.</li> <li>* Switches are set to DEFAULT position: <ul> <li>Auto Time Out = 15 seconds</li> <li>Shut Off Delay = 1 second</li> <li>Auto Flush = OFF</li> </ul> </li> <li>* Available Water Flow Control Selections: <ul> <li>Auto Time Out: 15 sec, 30 sec, 45 sec, 60 sec, 3 min, 20 min</li> <li>Shut Off Delay: 1 sec, 10 sec, 15 sec, 30 sec</li> <li>Auto Flush (30 Seconds After Every 12 Inactive Hours): ON or OFF</li> </ul> </li> </ul> |                       |                             |                                                                                                                                        |
|                                                                                                                                                                                                                                                                                                                                                                                                                                                                                                                                                           |                       |                             |                                                                                                                                        |
|                                                                                                                                                                                                                                                                                                                                                                                                                                                                                                                                                           | -(7)                  |                             | Optional Plug Replaces<br>Lever Handle When<br>Pre-setting Temperature<br>(Installs from Inside of Body)                               |
|                                                                                                                                                                                                                                                                                                                                                                                                                                                                                                                                                           | $\bigcirc$            |                             |                                                                                                                                        |
|                                                                                                                                                                                                                                                                                                                                                                                                                                                                                                                                                           |                       |                             | 25-45 018543-45<br>ator Key Torx T-20 VR L-Key                                                                                         |
| Product Specifications:<br>Chrome Plated Brass Above Deck Electronics Fauc<br>Mount, Cast Spout w/ 2.2 GPM VR Aerator, Point-of<br>Control, Hydro-Generator Powered, 19" Flexible Sta<br>Hoses & 3/8" Compression Inlets                                                                                                                                                                                                                                                                                                                                  | f-Úse Ťe<br>iinless S | emperature.<br>Steel Supply | Product Compliance:<br>ASME A112.18.1 / CSA B125.1<br>NSF 61 - Section 9<br>NSF 372 (Low Lead Content)<br>ANSI A117.1 (ADA)<br>UL 1951 |
| Drawn: DMH Checked: JRM Approved:                                                                                                                                                                                                                                                                                                                                                                                                                                                                                                                         | JHB                   | Date: 11/22/1               | 6 Scale: NTS Sheet: 2 of 2                                                                                                             |