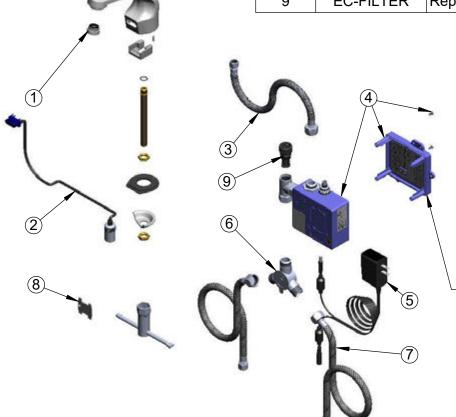

|   | ITEM<br>NO. | SALES NO.     | DESCRIPTION                                   |  |  |  |  |
|---|-------------|---------------|-----------------------------------------------|--|--|--|--|
|   | 1           | B-0199-08-N05 | VR 0.5 GPM Spray Device, 13/16-27 UN Male     |  |  |  |  |
|   | 2           | 017195-45     | Angled Sensor w/ Cable                        |  |  |  |  |
|   | 3           | 016297-45     | Inlet Hose, Faucet, 1/2" NPSM-F x 1/4" NPSM-F |  |  |  |  |
|   | 4           | 016647-45     | CheckPoint Electronic Module (Blue)           |  |  |  |  |
|   | 5           | 5EF-0002      | A/C Transformer                               |  |  |  |  |
|   | 6           | 5EF-0006      | Mechanical Mixing Valve                       |  |  |  |  |
|   | 7           | 5EF-0005      | Supply Hose, 9/16-24 Female x 1/2" NPSM       |  |  |  |  |
| ĺ | 8           | 015425-45     | Vandal Resistant Key                          |  |  |  |  |
| ĺ | 9           | EC-FILTER     | Replacement Filter                            |  |  |  |  |