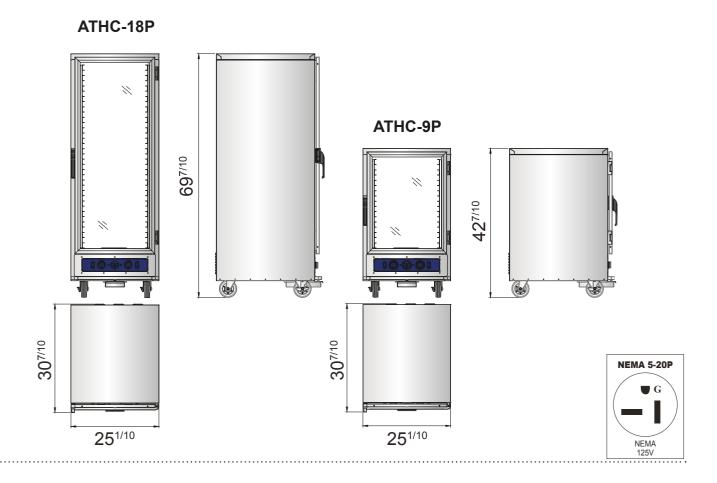

### **SPECIFICATIONS**

| Models   | Description             | Voltage<br>(V) | Frequency | Watts(W) | Temperature<br>Control Range<br>(°F) | Capacity (layers) | Exterior<br>Dimensions<br>(inch)                           | Gross Weight (lbs) |
|----------|-------------------------|----------------|-----------|----------|--------------------------------------|-------------------|------------------------------------------------------------|--------------------|
| ATHC-9P  | Heated cabinet(9 pans)  | 120            | 60        | 2000     | 80-220                               | 9                 | 25 <sup>1/10</sup> ×30 <sup>7/10</sup> ×42 <sup>7/10</sup> | 168                |
| ATHC-18P | Heated cabinet(18 pans) | 120            | 60        | 2000     | 80-220                               | 18                | 25 <sup>1/10</sup> ×30 <sup>7/10</sup> ×69 <sup>7/10</sup> | 212                |

## **PLAN VIEW**

Polycarbonate door Controllers Pan holds Temperature/humidity control