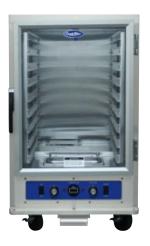

#### Standard Features

- Stainless steel exterior & interior
- ATHC-9P holds nine(9) 18 X 26 pans and ATHC-18P holds eighteen(18) 18 X 26 pans
- Heating mode with adjustable temperature settings between 80°F and 220°F
- 1.3" clearance between slides
- Proof mode has 10 adjustments for adjusting humidity level
- Easy to read LED display
- Transparent clear polycarbonate door with 90° stay open feature for loading of product
- Humidifying water tray to prevent loss of moisture and preserve food
- Fully insulated cabinet with environmentally friendly foaming material prevents heat loss, provides energy savings and environmental protection
- Detachable slides and removable control drawer for easy cleaning
- · 6' power cord
- Four(4) casters standard two locking,two swivel

#### ATHC-9P

ATHC-18P