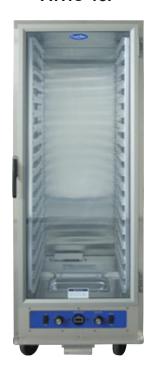

#### Standard Features

- Stainless steel exterior & interior
- ATHC-9P holds nine(9) 18 X 26 pans and ATHC-18P holds eighteen(18) 18 X 26 pans
- Heating mode with adjustable temperature settings between 80°F and 220°F
- 1.3" clearance between slides
- Proof mode has 10 adjustments for adjusting humidity level
- Easy to read LED display
- Transparent clear polycarbonate door with 90° stay open feature for loading of product
- Humidifying water tray to prevent loss of moisture and preserve food
- Fully insulated cabinet with environmentally friendly foaming material prevents heat loss, provides energy savings and environmental protection
- Detachable slides and removable control drawer for easy cleaning
- · 6' power cord
- Four(4) casters standard two locking,two swivel

#### ATHC-9P

ATHC-18P