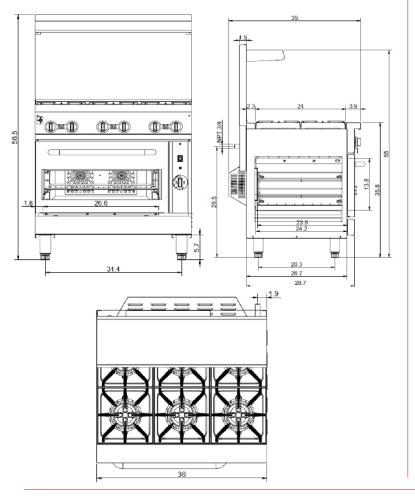

## **Plan Views**

## **Specifications**

| Model Number            | PT-RGR36C                |
|-------------------------|--------------------------|
| Total BTU/hr            | 211,000 BTU              |
| Overall Dimensions (in) | 36"W x 35"D x 56.5"H     |
| Oven Cavity Dimensions  | 26.6"W x 23.5"D x 13.8"H |
| Temperature Range       | 220°F - 490°F            |
| Net Weight (lbs)        | 368 lbs                  |
| Gross Weight (lbs)      | 456 lbs                  |
| Fit Full Size Pan       | Yes                      |
| Crumb Tray              | 1                        |
| Burners                 | 6                        |