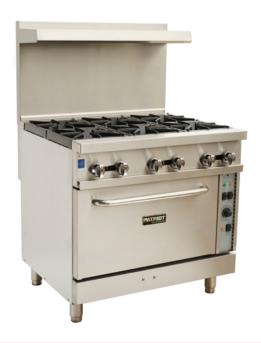

Patriot Platinum gas ranges are constructed of a stainless steel front, backriser, shelf and feet with galvanized sides. Each 30,000 BTU burner has its own 12"x12" removable cast iron grate with standing pilot light and individual control knob for quick, instant lighting. The convection oven has a total BTU output of 31,000 BTU/hr. The interior of the oven is constructed of all steel with a porcelain oven liner. The oven thermostat adjusts from 220°F- 490°F and is equipped with a flame failure safety device. 3/4" rear NPT gas connection.

## **Features**

- 211,000 BTU/hr total output
- Thermal coupling safety valve for the oven
- Cooling switch to reduce oven temperature quickly
- Two circulating fans to ensure even temperature
- Includes 2 adjustable oven racks with 5 positions
- Cool to touch stainless steel oven door handle
- U shaped oven burner
- Cord and plug included for 120V fan motor
- Individual pilot light for each burner
- Spring loaded door with cool to touch handle
- Removable crumb tray for easy cleaning
- 5" Casters included, range ships with legs installed
- Ships Natural Gas with a LPG conversion kit included