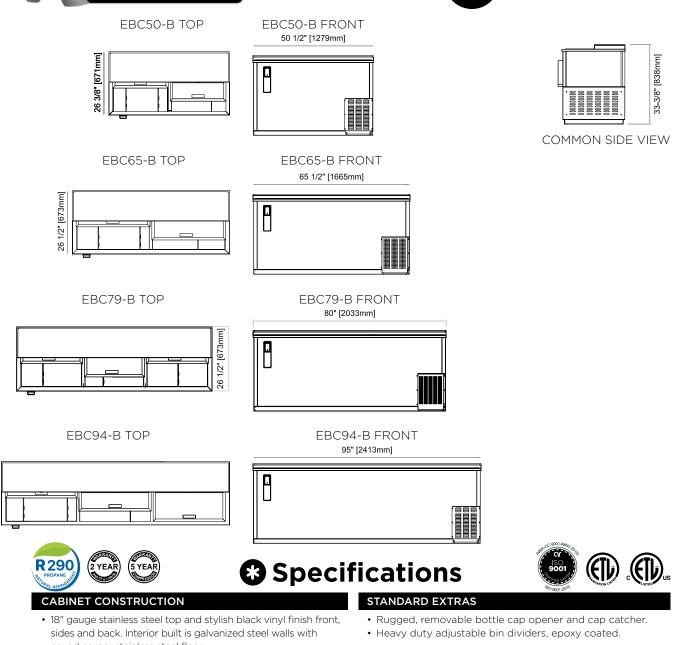

#### ℜ HEAVY DUTY ADJUSTABLE BIN DIVIDERS, EPOXY COATED

Berg EBC50-B and EBC65-B come with 3 and 4 dividers respectively and EBC79-B and EBC94-B come with 7, for maximum capacity.

EBC79-B

| 12 oz. can | 12 oz. bottle        |                                               |                                                               |                                                                                                                                           |                                                                                                                                                                                               | NEMA CORD<br>PLUG LENGTH                                                                                                                                                                                                              | CABINET DIMENSIONS                                                                                                                                                                                                                                                |                                                                                                                                                                                                                                                                                                        |                                                                                                                                                                                                                                                                          | SHIPPING                                                                                                                                                                                                                                                                                                     |                                                                                                                                                                                                                                                                                                                                      |
|------------|----------------------|-----------------------------------------------|---------------------------------------------------------------|-------------------------------------------------------------------------------------------------------------------------------------------|-----------------------------------------------------------------------------------------------------------------------------------------------------------------------------------------------|---------------------------------------------------------------------------------------------------------------------------------------------------------------------------------------------------------------------------------------|-------------------------------------------------------------------------------------------------------------------------------------------------------------------------------------------------------------------------------------------------------------------|--------------------------------------------------------------------------------------------------------------------------------------------------------------------------------------------------------------------------------------------------------------------------------------------------------|--------------------------------------------------------------------------------------------------------------------------------------------------------------------------------------------------------------------------------------------------------------------------|--------------------------------------------------------------------------------------------------------------------------------------------------------------------------------------------------------------------------------------------------------------------------------------------------------------|--------------------------------------------------------------------------------------------------------------------------------------------------------------------------------------------------------------------------------------------------------------------------------------------------------------------------------------|
|            |                      |                                               | HP VOLTS                                                      |                                                                                                                                           | PLUG                                                                                                                                                                                          |                                                                                                                                                                                                                                       | WIDTH                                                                                                                                                                                                                                                             | DEPTH                                                                                                                                                                                                                                                                                                  | HEIGHT                                                                                                                                                                                                                                                                   | WEIGHT                                                                                                                                                                                                                                                                                                       | Ft <sup>3</sup>                                                                                                                                                                                                                                                                                                                      |
| N          |                      |                                               |                                                               |                                                                                                                                           |                                                                                                                                                                                               |                                                                                                                                                                                                                                       |                                                                                                                                                                                                                                                                   |                                                                                                                                                                                                                                                                                                        |                                                                                                                                                                                                                                                                          |                                                                                                                                                                                                                                                                                                              |                                                                                                                                                                                                                                                                                                                                      |
| 24.8       | 19.0                 | 2.0                                           | 1/4                                                           | 115/60/1                                                                                                                                  | 5-15P                                                                                                                                                                                         | 8'                                                                                                                                                                                                                                    | 50 %8"                                                                                                                                                                                                                                                            | 26 1⁄4"                                                                                                                                                                                                                                                                                                | 33 5⁄8"                                                                                                                                                                                                                                                                  | 236                                                                                                                                                                                                                                                                                                          | 37.0                                                                                                                                                                                                                                                                                                                                 |
| 33.6       | 26.0                 | 2.0                                           | 1/4                                                           | 115/60/1                                                                                                                                  | 5-15P                                                                                                                                                                                         | 8'                                                                                                                                                                                                                                    | 65 ½"                                                                                                                                                                                                                                                             | 26 ¼"                                                                                                                                                                                                                                                                                                  | 33 5⁄8"                                                                                                                                                                                                                                                                  | 275                                                                                                                                                                                                                                                                                                          | 50.5                                                                                                                                                                                                                                                                                                                                 |
| 45.1       | 33.5                 | 2.0                                           | 1/4                                                           | 115/60/1                                                                                                                                  | 5-15P                                                                                                                                                                                         | 8'                                                                                                                                                                                                                                    | 80"                                                                                                                                                                                                                                                               | 26 ¼"                                                                                                                                                                                                                                                                                                  | 33 5⁄8"                                                                                                                                                                                                                                                                  | 315                                                                                                                                                                                                                                                                                                          | 57.0                                                                                                                                                                                                                                                                                                                                 |
| 57.0       | 42.0                 | 2.0                                           | 1/4                                                           | 115/60/1                                                                                                                                  | 5-15P                                                                                                                                                                                         | 8'                                                                                                                                                                                                                                    | 96"                                                                                                                                                                                                                                                               | 26 ¼"                                                                                                                                                                                                                                                                                                  | 33 5⁄8"                                                                                                                                                                                                                                                                  | 379                                                                                                                                                                                                                                                                                                          | 69.0                                                                                                                                                                                                                                                                                                                                 |
|            | 24.8<br>33.6<br>45.1 | 24.8 19.0   33.6 26.0   45.1 33.5   57.0 42.0 | 24.8 19.0 2.0   33.6 26.0 2.0   45.1 33.5 2.0   57.0 42.0 2.0 | 24.8     19.0     2.0     1/4       33.6     26.0     2.0     1/4       45.1     33.5     2.0     1/4       57.0     42.0     2.0     1/4 | 24.8     19.0     2.0     1/4     115/60/1       33.6     26.0     2.0     1/4     115/60/1       45.1     33.5     2.0     1/4     115/60/1       57.0     42.0     2.0     1/4     115/60/1 | 24.8     19.0     2.0     1/4     115/60/1     5-15P       33.6     26.0     2.0     1/4     115/60/1     5-15P       45.1     33.5     2.0     1/4     115/60/1     5-15P       57.0     42.0     2.0     1/4     115/60/1     5-15P | 24.8     19.0     2.0     1/4     115/60/1     5-15P     8'       33.6     26.0     2.0     1/4     115/60/1     5-15P     8'       45.1     33.5     2.0     1/4     115/60/1     5-15P     8'       57.0     42.0     2.0     1/4     115/60/1     5-15P     8' | 24.8     19.0     2.0     1/4     115/60/1     5-15P     8'     50 %8"       33.6     26.0     2.0     1/4     115/60/1     5-15P     8'     65 ½"       45.1     33.5     2.0     1/4     115/60/1     5-15P     8'     80"       57.0     42.0     2.0     1/4     115/60/1     5-15P     8'     96" | 24.8   19.0   2.0   1/4   115/60/1   5-15P   8'   50 %8"   26 ¼"     33.6   26.0   2.0   1/4   115/60/1   5-15P   8'   65 ½"   26 ¼"     45.1   33.5   2.0   1/4   115/60/1   5-15P   8'   80"   26 ¼"     57.0   42.0   2.0   1/4   115/60/1   5-15P   8'   96"   26 ¼" | 24.8   19.0   2.0   1/4   115/60/1   5-15P   8'   50 %8"   26 ¼"   33 58"     33.6   26.0   2.0   1/4   115/60/1   5-15P   8'   65 ½"   26 ¼"   33 58"     45.1   33.5   2.0   1/4   115/60/1   5-15P   8'   80"   26 ¼"   33 58"     57.0   42.0   2.0   1/4   115/60/1   5-15P   8'   96"   26 ¼"   33 58" | 24.8   19.0   2.0   1/4   115/60/1   5-15P   8'   50 98"   26 ¼"   33 58"   236     33.6   26.0   2.0   1/4   115/60/1   5-15P   8'   65 ½"   26 ¼"   33 58"   275     45.1   33.5   2.0   1/4   115/60/1   5-15P   8'   80"   26 ¼"   33 58"   315     57.0   42.0   2.0   1/4   115/60/1   5-15P   8'   96"   26 ¼"   33 58"   379 |