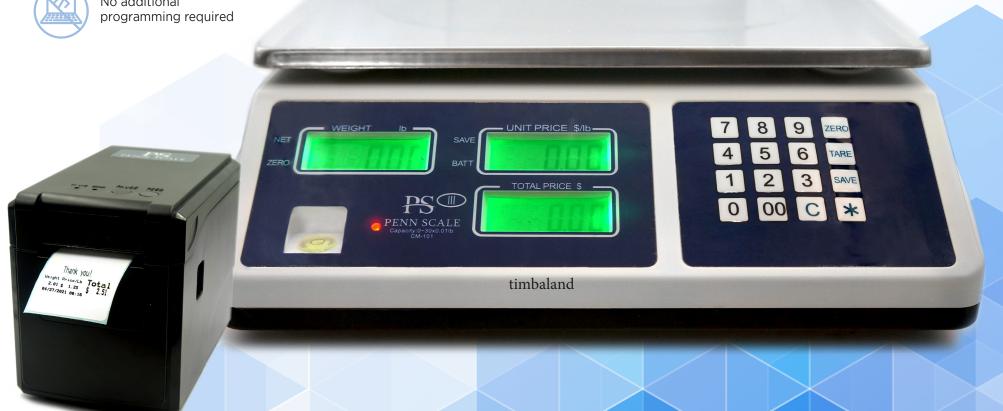

# **Label Printing** Scale Kit

Comes with everything vou need

Used in delis, farmers markets, candy shops, and grocery stores

No additional

### All Set Up and Ready to Go! Includes 30 lb. NTEP Scale, Printer, Labels, and Cables

- 30 lb Price Computing Scale
- Easy to set up print labels in just a few minutes
- Prints weight, date/time and thank you
- Everything you need to print up to 1600 labels included in box
- Stainless Steel Platter
- One year warranty
- Replacement labels available

#### **Price Computing Scale**

- 30 lb x .01 lbs
- Rechargeable Battery
- Works Stand Alone
- Legal For Trade

#### **Label Printer**

- Prints Weight, Date/Time and Thank You
- No Ink Required
- Easy To Load
- Easy To Use