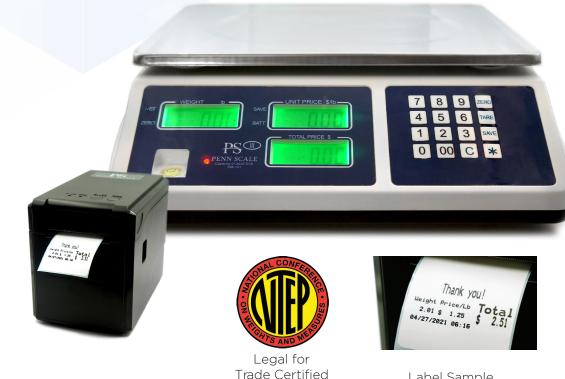

Certificate #04-101A1

Label Sample

#### **Price Computing Scale**

- 30 lb x .01 lbs
- Rechargeable Battery
- Works Stand Alone
- Legal For Trade

#### **Label Printer**

- Prints Weight, Date/Time and Thank You
- No Ink Required
- Easy To Load
- Easy To Use