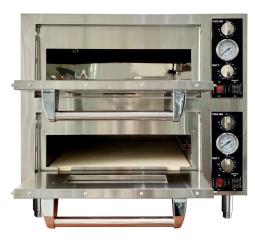

## SINGLE / DOUBLE DECK COUNTERTOP PIZZA OVEN

Patriot single and double deck countertop electric pizza / baking ovens are great for pizzas, hot subs, side dishes, appetizers, desserts and many more menu items. Constructed of stainless steel with ceramic decks large enough to cook an 18" diameter pizza. The top and bottom heating elements ensure even cooking with a temperature range that adjusts from 150°F- 840°F. For commercial use only.

FP-11D

FP-08D

## **Features**

- Ceramic deck, 1/2" thick
- 30 Minute timer with audible alert
- Interior light
- Glass window to monitor cooking without opening
- Cool to touch stainless steel oven door handle
- Independent on/off switch for top and bottom element
- Stackable
- Cord and plug included
- Power indicator light
- 4" Legs with adjustable feet
- Full insulation on all sides
- Small footprint for tight countertop spaces