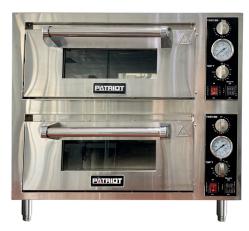

## SINGLE / DOUBLE DECK COUNTERTOP PIZZA OVEN

Patriot single and double deck countertop electric pizza / baking ovens are great for pizzas, hot subs, side dishes, appetizers, desserts and many more menu items. Constructed of stainless steel with ceramic decks large enough to cook an 18" diameter pizza. The top and bottom heating elements ensure even cooking with a temperature range that adjusts from 150°F- 840°F. For commercial use only.

FP-11D

FP-08D

## **Features**

- Ceramic deck, 1/2" thick
- 30 Minute timer with audible alert
- Interior light
- Glass window to monitor cooking without opening
- Cool to touch stainless steel oven door handle
- Independent on/off switch for top and bottom element
- Stackable
- Cord and plug included
- Power indicator light
- 4" Legs with adjustable feet
- Full insulation on all sides
- Small footprint for tight countertop spaces