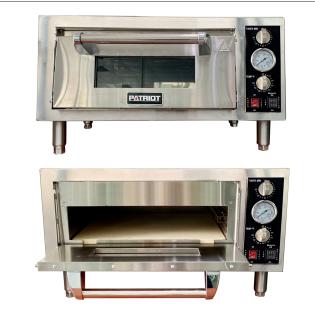

## SINGLE / DOUBLE DECK COUNTERTOP PIZZA OVEN

Patriot single and double deck countertop electric pizza / baking ovens are great for pizzas, hot subs, side dishes, appetizers, desserts and many more menu items. Constructed of stainless steel with ceramic decks large enough to cook an 18" diameter pizza. The top and bottom heating elements ensure even cooking with a temperature range that adjusts from 150°F- 840°F. For commercial use only.

FP-11D

FP-08D

## **Features**

- Ceramic deck, 1/2" thick
- 30 Minute timer with audible alert
- Interior light
- Glass window to monitor cooking without opening
- Cool to touch stainless steel oven door handle
- Independent on/off switch for top and bottom element
- Stackable
- Cord and plug included
- Power indicator light
- 4" Legs with adjustable feet
- Full insulation on all sides
- Small footprint for tight countertop spaces