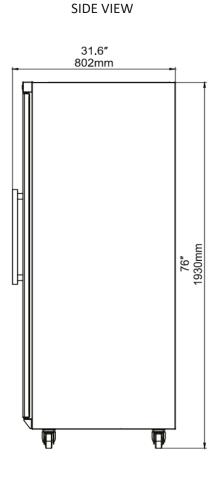

# **DIMENSIONS**

**FRONT VIEW** 

### Continental US

- Two year labor and parts warranty.
- Five year compressor warranty.

| Model            | Dim(W" x D" x H")                      | Capacity                                         | Temp. | Power                     | Doors | Weight         | Shelves                                |
|------------------|----------------------------------------|--------------------------------------------------|-------|---------------------------|-------|----------------|----------------------------------------|
| SF58V<br>Freezer | 30.5 x 31.6 x 76<br>775 x 802 x 1930mm | Normal 22.2 Cu Ft/628L<br>Actual 17.6 Cu Ft/509L |       | 516 watt<br>115V- 6.1Amps | 1     | 247lb<br>112kg | 5 Total<br>(4 adjustable, 1 half size) |