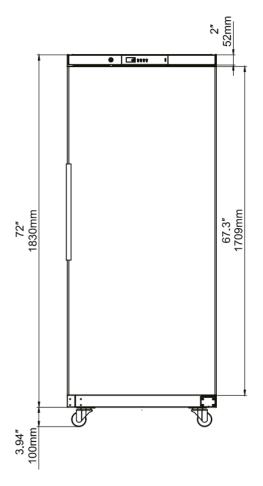

# **DIMENSIONS**

**FRONT VIEW** 

### Continental US

- Two year labor and parts warranty.
- Five year compressor warranty.

| Model            | Dim(W" x D" x H")                      | Capacity                                         | Temp. | Power                     | Doors | Weight         | Shelves                                |
|------------------|----------------------------------------|--------------------------------------------------|-------|---------------------------|-------|----------------|----------------------------------------|
| SF58V<br>Freezer | 30.5 x 31.6 x 76<br>775 x 802 x 1930mm | Normal 22.2 Cu Ft/628L<br>Actual 17.6 Cu Ft/509L |       | 516 watt<br>115V- 6.1Amps | 1     | 247lb<br>112kg | 5 Total<br>(4 adjustable, 1 half size) |