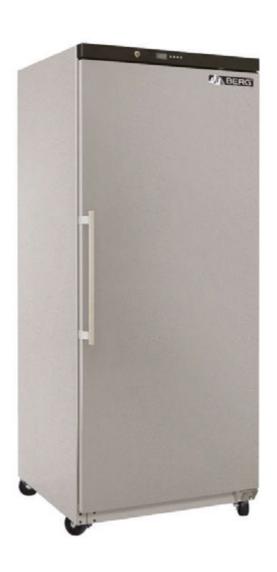

# **ECONOMY REACH-IN FREEZER**

## **FEATURES**

Berg's 22 cubic foot (nominal), 17.6 Cu Ft (actual storage volume) one-door reach-in freezers have 4 adjustable shelves, 1 small bottom shelf and digital temperature control. The digital temperature display is prominently displayed above the door for easy viewing. Berg refrigerators and freezers are designed to meet the requirements of the most discriminating customer.

- Textured, gray, durable finish
- Rugged painted steel exterior and PS interior, easily cleaned, low maintenance and an excellent value
- Easy to use and set digital controller for easy operation
- Worry-free reliable operation
- Single heavy duty handle and door for added durability
- 3" diameter swivel casters come standard
  (4" overall plate caster height)
- 2 of the casters lock, so the upright will stay in place once it is rolled into position
- Door locks come standard
- Door-frame heaters standard
- Field reversible door
- Bright LED lighting on top of the cabinet
- Bottom-mounted oversized compressor
- Snap-in gaskets are removable for cleaning or replacement
- 115V/60Hz
- Uses environmentally friendly non-CFC R290 refrigerant
- Commercially designed, tested and listed as compliant to ANSI NSF7 and ANSI UL 471 standards F