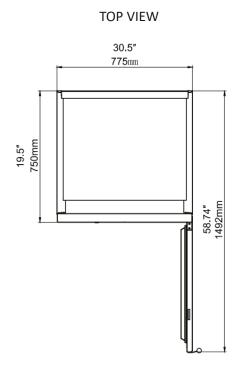

# **DIMENSIONS**

**FRONT VIEW** 

### Continental US

- Two year labor and parts warranty.
- Five year compressor warranty.

| Model            | Dim(W" x D" x H")                      | Capacity                                         | Temp. | Power                     | Doors | Weight         | Shelves                                |
|------------------|----------------------------------------|--------------------------------------------------|-------|---------------------------|-------|----------------|----------------------------------------|
| SF58V<br>Freezer | 30.5 x 31.6 x 76<br>775 x 802 x 1930mm | Normal 22.2 Cu Ft/628L<br>Actual 17.6 Cu Ft/509L |       | 516 watt<br>115V- 6.1Amps | 1     | 247lb<br>112kg | 5 Total<br>(4 adjustable, 1 half size) |