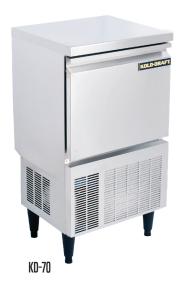

Kold-Draft Cocktail Series Ice Machines produce the largest cubes  $(1.x\ 1\ x\ 1.25")$  within its footprint compared to most competitor units within its class. Available in three models, the KD-50, KD-70 and KD-110, the air-cooled, self-contained models offer some of the best recovery rates. The ice machines will produce ice up to 110lbs and store from 26lbs to 60lbs of ice. ADA compliant: 31.4"H without legs; fits under 34" countertops

| KOLD-DRAFT COCKTAIL SERIES |                                                |                              |            |                                                               |                                               |                                               |                           |          |                                        |           |     |     |
|----------------------------|------------------------------------------------|------------------------------|------------|---------------------------------------------------------------|-----------------------------------------------|-----------------------------------------------|---------------------------|----------|----------------------------------------|-----------|-----|-----|
| Model<br>Number            | Dimensions<br>W x D x H*<br>in (cm)            | Electrical<br>Volt/<br>Hz/Ph | Condenser  | Cube<br>Size<br>W x D x H<br>in (mm)                          | Ice Production per 24 Hours<br>Ibs. (kg)      |                                               | Energy Input<br>90°F/70°F | Storage  | Water Use gal/100#<br>(I/kg) 90°F/70°F |           | MCA | MOD |
|                            |                                                |                              |            |                                                               | 70°F (21°C) /<br>50°F (10°C)<br>Ambient/Water | 90°F (32°C) /<br>70°F (21°C)<br>Ambient/Water | kWh/100#<br>(kJ/kg)       | Capacity | Potable                                | Condenser | MCA | MOP |
| KD-110                     | 24.8" × 20.7 " × 36.7" (62.99 × 52.58 × 93.21) | 115/60/1                     | Air Cooled | Large Cocktail Cube<br>1" x 1" x 1.25"<br>25.4 x 25.4 x 31.75 | 118 (53.5)                                    | 107 (48.5)                                    | 8.9 (738.1)               | 26.5 lbs | 15.89 (1.1)                            | n/a       | 7   | 15  |
| KD-70                      | 19.7" × 17" × 36.7" (50.03 × 43.18 × 93.21)    |                              |            |                                                               | 82 (37.2)                                     | 73 (33.11)                                    | 9.2 (761.9)               | 40 lbs   | 21.67 (1.8)                            |           | 5   |     |
| KD-50                      | 15.5" × 17.7 " × 36.7" (39.37 × 44.95 × 93.21) |                              |            |                                                               | 59 (26.7)                                     | 43 (19.5)                                     | 12.9 (1023.8)             | 60 lbs   | 20.11 (1.7)                            |           | 5   |     |