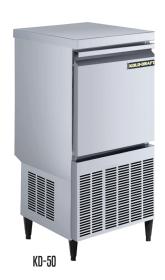

Kold-Draft Cocktail Series Ice Machines produce the largest cubes  $(1.x\ 1\ x\ 1.25")$  within its footprint compared to most competitor units within its class. Available in three models, the KD-50, KD-70 and KD-110, the air-cooled, self-contained models offer some of the best recovery rates. The ice machines will produce ice up to 110lbs and store from 26lbs to 60lbs of ice. ADA compliant: 31.4"H without legs; fits under 34" countertops

| KOLD-DRAFT COCKTAIL SERIES |                                                |                              |            |                                                               |                                               |                                               |                           |          |                                        |           |     |     |
|----------------------------|------------------------------------------------|------------------------------|------------|---------------------------------------------------------------|-----------------------------------------------|-----------------------------------------------|---------------------------|----------|----------------------------------------|-----------|-----|-----|
| Model<br>Number            | Dimensions<br>W x D x H*<br>in (cm)            | Electrical<br>Volt/<br>Hz/Ph | Condenser  | Cube<br>Size<br>W x D x H<br>in (mm)                          | Ice Production per 24 Hours<br>Ibs. (kg)      |                                               | Energy Input<br>90°F/70°F | Storage  | Water Use gal/100#<br>(I/kg) 90°F/70°F |           | MCA | MOD |
|                            |                                                |                              |            |                                                               | 70°F (21°C) /<br>50°F (10°C)<br>Ambient/Water | 90°F (32°C) /<br>70°F (21°C)<br>Ambient/Water | kWh/100#<br>(kJ/kg)       | Capacity | Potable                                | Condenser | MCA | MOP |
| KD-110                     | 24.8" × 20.7 " × 36.7" (62.99 × 52.58 × 93.21) | 115/60/1                     | Air Cooled | Large Cocktail Cube<br>1" x 1" x 1.25"<br>25.4 x 25.4 x 31.75 | 118 (53.5)                                    | 107 (48.5)                                    | 8.9 (738.1)               | 26.5 lbs | 15.89 (1.1)                            | n/a       | 7   | 15  |
| KD-70                      | 19.7" × 17" × 36.7" (50.03 × 43.18 × 93.21)    |                              |            |                                                               | 82 (37.2)                                     | 73 (33.11)                                    | 9.2 (761.9)               | 40 lbs   | 21.67 (1.8)                            |           | 5   |     |
| KD-50                      | 15.5" × 17.7 " × 36.7" (39.37 × 44.95 × 93.21) |                              |            |                                                               | 59 (26.7)                                     | 43 (19.5)                                     | 12.9 (1023.8)             | 60 lbs   | 20.11 (1.7)                            |           | 5   |     |