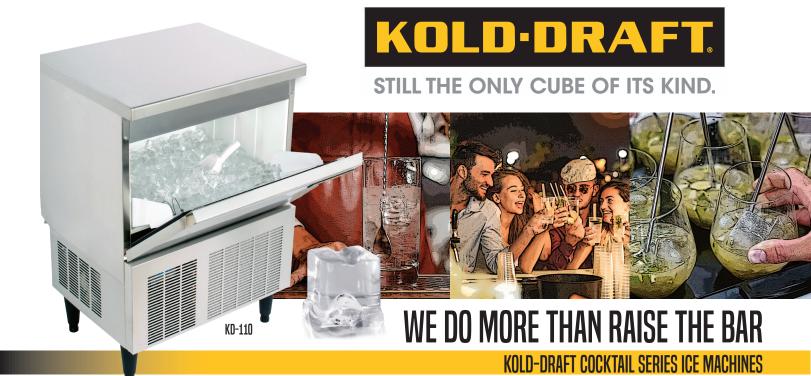

Kold-Draft Cocktail Series Ice Machines provide you with pure, hard, slow melting solid large ice cubes for your top-shelf drinks, whether you are sipping your favorite beverage at home or at your local establishment. Kold-Draft Cocktail Series Ice Machines provide a cube that will not alter your beverage, it will simply enhance the taste of it.

Kold-Draft Cocktail Series Ice Machines produce the largest cubes  $(1.x\ 1\ x\ 1.25")$  within its footprint compared to most competitor units within its class. Available in three models, the KD-50, KD-70 and KD-110, the air-cooled, self-contained models offer some of the best recovery rates. The ice machines will produce ice up to 110lbs and store from 26lbs to 60lbs of ice. ADA compliant: 31.4"H without legs; fits under 34" countertops

- Exterior is constructed stainless steel
- Front door panel allows for easy access
- Horizontal evaporator produces individual cubes
- Air-cooled, front breathing design
- Easy operation with simple control box
- LED display indicates machine operation status
- Automatic cleaning cycle