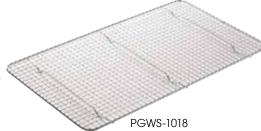

## STAINLESS STEEL STEAM PAN GRATES

- STEAM PAN GRATES
- ♦ Feet elevate food to keep from sticking to steam pan
- Can also be used as a cooling or icing rack
- Rust resistant

|  | ITEM      | DESCRIPTION    | STEAM PAN SIZE | UOM  | CASE  |
|--|-----------|----------------|----------------|------|-------|
|  | PGWS-1018 | For Full-Size  | 10" x 18"      | Each | 12/48 |
|  | PGWS-810  | For Half-Size  | 8" x 10"       | Each | 12/48 |
|  | PGWS-510  | For Third-Size | 5" x 10-1/2"   | Each | 12/48 |