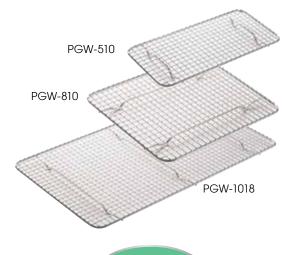

## **CHROME-PLATED STEAM PAN GRATES**

| ITEM     | DESCRIPTION    | STEAM PAN SIZE | UOM  | CASE  |
|----------|----------------|----------------|------|-------|
| PGW-1018 | For Full-Size  | 10" x 18"      | Each | 12/48 |
| PGW-810  | For Half-Size  | 8" x 10"       | Each | 12/48 |
| PGW-510  | For Third-Size | 5" x 10-1/2"   | Each | 12/48 |