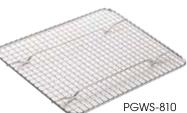

## STAINLESS STEEL STEAM PAN GRATES

- STEAM PAN GRATES
- ♦ Feet elevate food to keep from sticking to steam pan
- Can also be used as a cooling or icing rack
- Rust resistant

|  | ITEM      | DESCRIPTION    | STEAM PAN SIZE | UOM  | CASE  |
|--|-----------|----------------|----------------|------|-------|
|  | PGWS-1018 | For Full-Size  | 10" x 18"      | Each | 12/48 |
|  | PGWS-810  | For Half-Size  | 8" x 10"       | Each | 12/48 |
|  | PGWS-510  | For Third-Size | 5" x 10-1/2"   | Each | 12/48 |