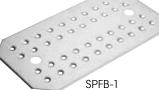

## **FALSE BOTTOMS**

- ◆ 18/8 stainless steel
- Rust resistant
- Fits standard steam pan sizes

|   | ITEM   | DESCRIPTION  | UOM  | CASE  |
|---|--------|--------------|------|-------|
|   | SPFB-1 | Full-Size    | Each | 10/20 |
|   | SPFB-2 | Half-Size    | Each | 10/40 |
| ø | SPFB-3 | Third-Size   | Each | 12/48 |
| Ť | SPFB-4 | Quarter-Size | Each | 12/48 |
|   | SPFB-6 | Sixth-Size   | Each | 12/72 |
| ۰ | SPFB-9 | Ninth-Size   | Each | 12/72 |