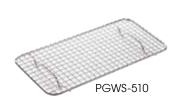

## STAINLESS STEEL STEAM PAN GRATES

- STEAM PAN GRATES
- ♦ Feet elevate food to keep from sticking to steam pan
- Can also be used as a cooling or icing rack
- Rust resistant

|  | ITEM      | DESCRIPTION    | STEAM PAN SIZE | UOM  | CASE  |
|--|-----------|----------------|----------------|------|-------|
|  | PGWS-1018 | For Full-Size  | 10" x 18"      | Each | 12/48 |
|  | PGWS-810  | For Half-Size  | 8" x 10"       | Each | 12/48 |
|  | PGWS-510  | For Third-Size | 5" x 10-1/2"   | Each | 12/48 |