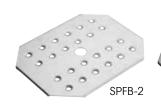

## **FALSE BOTTOMS**

- ◆ 18/8 stainless steel
- Rust resistant
- Fits standard steam pan sizes

|   | ITEM   | DESCRIPTION  | UOM  | CASE  |
|---|--------|--------------|------|-------|
|   | SPFB-1 | Full-Size    | Each | 10/20 |
|   | SPFB-2 | Half-Size    | Each | 10/40 |
| ø | SPFB-3 | Third-Size   | Each | 12/48 |
| Ť | SPFB-4 | Quarter-Size | Each | 12/48 |
|   | SPFB-6 | Sixth-Size   | Each | 12/72 |
| ۰ | SPFB-9 | Ninth-Size   | Each | 12/72 |