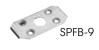

## **FALSE BOTTOMS**

- ◆ 18/8 stainless steel
- Rust resistant
- Fits standard steam pan sizes

|   | ITEM   | DESCRIPTION  | UOM  | CASE  |
|---|--------|--------------|------|-------|
|   | SPFB-1 | Full-Size    | Each | 10/20 |
|   | SPFB-2 | Half-Size    | Each | 10/40 |
| ø | SPFB-3 | Third-Size   | Each | 12/48 |
| Ť | SPFB-4 | Quarter-Size | Each | 12/48 |
|   | SPFB-6 | Sixth-Size   | Each | 12/72 |
| ۰ | SPFB-9 | Ninth-Size   | Each | 12/72 |