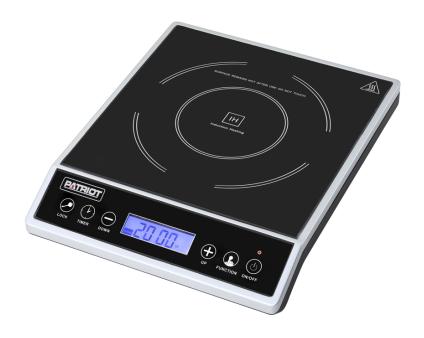

## Description

Single burner countertop induction range with a sleek compact design. LED display with 10 power settings and a digital touch pad with a temperature range of 140°to 460°F. Features auto shut off and a timer up to 170 minutes with a standby mode when the pot or pan is removed.

## **Technical Data**

| Material   | Durable tempered glass surface<br>Stainless steel frame<br>Rubber feet |
|------------|------------------------------------------------------------------------|
| Dimensions | 11-1/2"W x 14-1/4"D x 2-5/8"H                                          |
| Voltage    | 120V                                                                   |
| Watts      | 1800W                                                                  |
| Hz         | 60                                                                     |
| Style #    | PA0109                                                                 |
| MFG #      | BT-M20                                                                 |