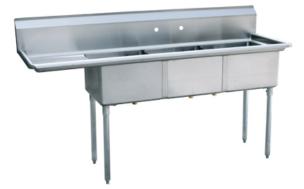

## Three Compartment Sink with 18" Drain Board on Left

ITEM # **PA0603** 

## Specifications

- Three compartment sink with one 18" drain board on the left
- 68-1/2"W x 25-1/2"D x 44-1/4"H
- 9-3/4" backsplash
- Galvanized legs with adjustable feet
- 1-1/8" faucet holes 8" on center
- Includes three 3-1/2" basket strainers
- · Welded construction for consistent metal gauge thickness throughout
- 16" x 20" x 14" deep bowls with 3/4"coved radius tub corners
- Raised 1-1/2" diameter rolled edge
- NSF approved