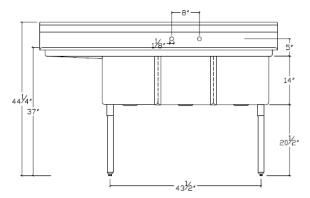

## Specifications

- Three compartment sink with one 18" drain board on the left
- 68-1/2"W x 25-1/2"D x 44-1/4"H
- 9-3/4" backsplash
- Galvanized legs with adjustable feet
- 1-1/8" faucet holes 8" on center
- Includes three 3-1/2" basket strainers
- · Welded construction for consistent metal gauge thickness throughout
- 16" x 20" x 14" deep bowls with 3/4"coved radius tub corners
- Raised 1-1/2" diameter rolled edge
- NSF approved