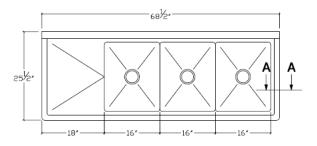

## Specifications

- Three compartment sink with one 18" drain board on the left
- 68-1/2"W x 25-1/2"D x 44-1/4"H
- 9-3/4" backsplash
- Galvanized legs with adjustable feet
- 1-1/8" faucet holes 8" on center
- Includes three 3-1/2" basket strainers
- · Welded construction for consistent metal gauge thickness throughout
- 16" x 20" x 14" deep bowls with 3/4"coved radius tub corners
- Raised 1-1/2" diameter rolled edge
- NSF approved