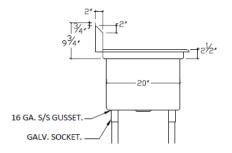

## **Materials**

- Sink and Bowl:18 Gauge 304 series stainless steel
- Top: Drain board and backsplash are 18 Gauge 304 series stainless steel
- Legs:1-5/8" diameter heavy gauge galvanized tubing with plated galvanized leg sockets and high impact corrosion resistant adjustable feet

## Specifications

- Three compartment sink with one 18" drain board on the left
- 68-1/2"W x 25-1/2"D x 44-1/4"H
- 9-3/4" backsplash
- Galvanized legs with adjustable feet
- 1-1/8" faucet holes 8" on center
- Includes three 3-1/2" basket strainers
- · Welded construction for consistent metal gauge thickness throughout
- 16" x 20" x 14" deep bowls with 3/4"coved radius tub corners
- Raised 1-1/2" diameter rolled edge
- NSF approved