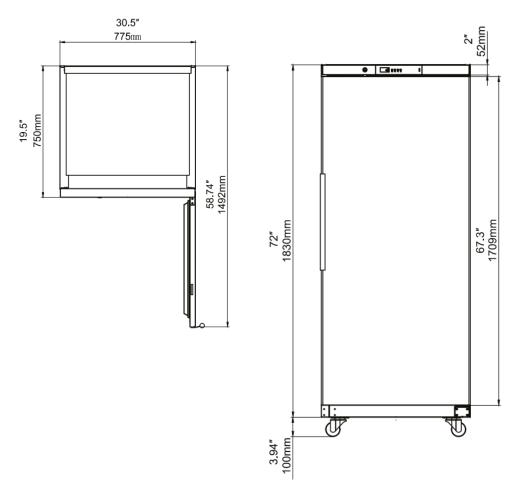

## DIMENSIONS

#### TOP VIEW

#### FRONT VIEW

SIDE VIEW

#### WARRANTY

- One year parts and labor
- · Five years on the compressor

| Model        | Dim(W'' x D'' x H'') | Capacity               | Temp.       | Power         | Doors | Weight | Shelves                     |
|--------------|----------------------|------------------------|-------------|---------------|-------|--------|-----------------------------|
| SR58V        | 30.5 x 31.6 x 76     | Normal 22.2 Cu Ft/628L | 28° to 55°F | 329 watt      | 1     | 223lb  | 5 Total                     |
| Refrigerator | 775 x 802 x 1930mm   | Actual 17.6 Cu Ft/509L | -2 to 12 C  | 115V- 3.2Amps |       | 101kg  | (4 adjustable, 1 half size) |