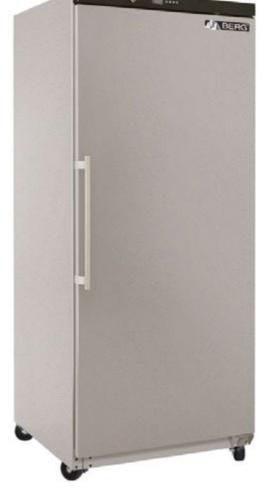

# **ECONOMY REACH-IN REFRIGERATOR**

## FEATURES

Berg's 22 cubic foot (nominal), 17.6 Cu Ft (actual storage volume) one-door reach-in refrigerators have 4 adjustable shelves, 1 small bottom shelf and digital temperature control. The digital temperature display is prominently displayed above the door for easy viewing. Berg refrigerators and freezers are designed to meet the requirements of the most discriminating customer.

- Textured, gray, durable finish
- Rugged painted steel exterior and PS interior, easily cleaned, low maintenance and an excellent value
- Easy to use and set digital controller for easy operation
- Worry-free reliable operation
- Single heavy duty handle and door for added durability
- 3" diameter swivel casters come standard
  - (4" overall plate caster height)
- 2 of the casters lock, so the upright will stay in place once it is rolled into position
- Door locks come standard
- Field reversible door
- Bright LED lighting on top of the cabinet
- Bottom-mounted oversized compressor
- Snap-in gaskets are removable for cleaning or replacement
- 115V/60Hz
- Uses environmentally friendly non-CFC R290 refrigerant
- Commercially designed, tested and listed as compliant to ANSI NSF7 and ANSI UL 471 standards F