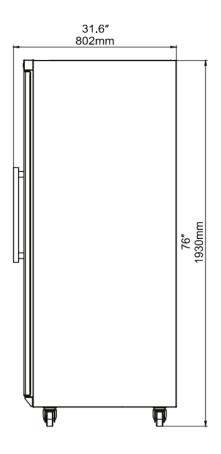

## DIMENSIONS

#### FRONT VIEW

SIDE VIEW

#### WARRANTY

- One year parts and labor
- · Five years on the compressor

| Model        | Dim(W'' x D'' x H'') | Capacity               | Temp.       | Power         | Doors | Weight | Shelves                     |
|--------------|----------------------|------------------------|-------------|---------------|-------|--------|-----------------------------|
| SR58V        | 30.5 x 31.6 x 76     | Normal 22.2 Cu Ft/628L | 28° to 55°F | 329 watt      | 1     | 223lb  | 5 Total                     |
| Refrigerator | 775 x 802 x 1930mm   | Actual 17.6 Cu Ft/509L | -2 to 12 C  | 115V- 3.2Amps |       | 101kg  | (4 adjustable, 1 half size) |