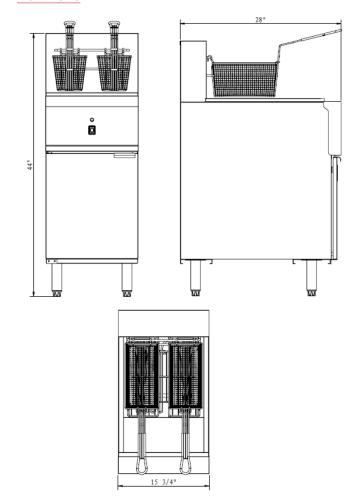

### **Plan Views**

## **Specifications**

| Model Number          | PT-40-208-1/3, PT-40-240-1/3 |
|-----------------------|------------------------------|
| Width                 | 15-3/4"                      |
| Depth                 | 28"                          |
| Height                | 44"                          |
| 208V Wattage          | 12 Kilowatts                 |
| 240V Wattage          | 14 Kilowatts                 |
| Hertz                 | 60                           |
| Net Weight (Ibs.)     | 123                          |
| Gross Weight (lbs.)   | 150                          |
| Electrical connection | Hardwired                    |