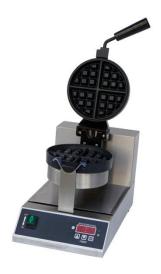

## STANDARD FEATURES

- Produces up to 20 (1-1/4" thick) 7-1/4" Belgian waffles per hour
- Heavy-duty stainless steel housing
- Bakelite handle
- Cast aluminum cooking grids with Teflon coating
- Cooking grids rotate 180° to ensure even cooking
- Nonstick plates allow for easy waffle removal and quick cleanup
- Temperature adjusts up to 445°F
- Embedded heating elements for quicker heat up and recovery
- Main On / Off power switch and timer
- Orange pre-heating indicator, green heating indicator