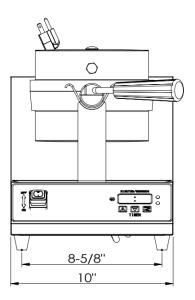

| Model     | Plate Size | Dimension               | Power | Volts | N/W     | G/W     |
|-----------|------------|-------------------------|-------|-------|---------|---------|
| PT-UWB-03 | 7 1⁄2"     | 10" x 17-3/8" x 10-5/8" | 1100W | 120V  | 22 lbs. | 24 lbs. |