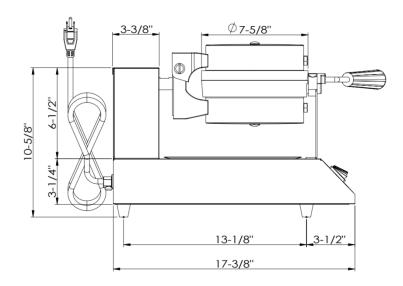

| Model     | Plate Size | Dimension               | Power | Volts | N/W     | G/W     |
|-----------|------------|-------------------------|-------|-------|---------|---------|
| PT-UWB-03 | 7 1⁄2"     | 10" x 17-3/8" x 10-5/8" | 1100W | 120V  | 22 lbs. | 24 lbs. |