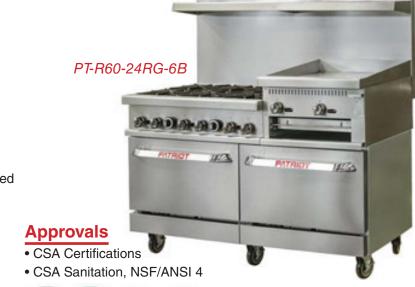

# Gas Range

### **Features**

- 30,000BTU per top open burner (Natural Gas)
- 12"X12"cast iron grates with aeration bowl
- Standing Pilot light for individual burners
- 33,000 BTU static oven(s) (Natural Gas)
- Oven interior side guides & Bottom porcelain coated
- Oven thermostat adjusts from 200F-500F
- Stainless steel front, back riser, and lift off shelf
- Oven with 2-racks, 3 positions
- 5" casters, all swivel with front locking brakes
- Range is fully serviceable from the front
- Optional adjustable foot available
- 3/4" rear NPT gas inlet
- Field convertible to LPG - L.P. orifices included

# **Specifications**

12"

| Model View     | Top<br>Open<br>Burners | Top<br>Griddle | Top<br>Charbroiler | Bottom<br>Oven |     |     | Shipping<br>Width<br>(inch) | Shipping<br>Depth<br>(inch) | Shipping<br>Height<br>(inch) | Gross<br>Weight<br>(inch) |
|----------------|------------------------|----------------|--------------------|----------------|-----|-----|-----------------------------|-----------------------------|------------------------------|---------------------------|
| PT-R60-24RG-6B | 6                      | 24"            | [                  | Double 30"     | 306 | 272 | 63                          | 36-5/8                      | 52                           | 860                       |