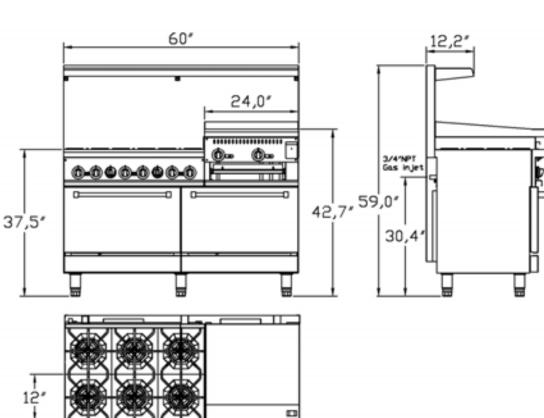

## **Planview**

6F

(SP-

# **Specifications**

12"

| Model View     | Top<br>Open<br>Burners | Top<br>Griddle | Top<br>Charbroiler | Bottom<br>Oven |     |     | Shipping<br>Width<br>(inch) | Shipping<br>Depth<br>(inch) | Shipping<br>Height<br>(inch) | Gross<br>Weight<br>(inch) |
|----------------|------------------------|----------------|--------------------|----------------|-----|-----|-----------------------------|-----------------------------|------------------------------|---------------------------|
| PT-R60-24RG-6B | 6                      | 24"            | [                  | Double 30"     | 306 | 272 | 63                          | 36-5/8                      | 52                           | 860                       |