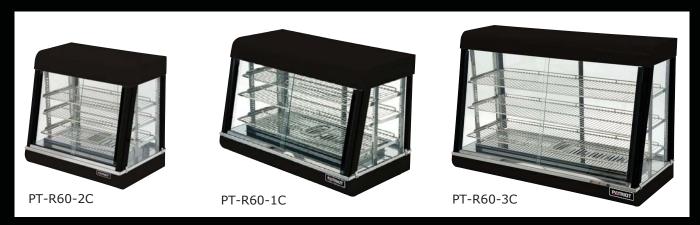

## **Heated Displays**

Patriot's heated display merchandisers keeps hot food fresh, moist and delicious for hours. They are constructed of painted black stainless steel with front and rear sliding glass doors for easy filling and cleaning. Each unit comes standard with 3 easily adjustable steel shelves deep enough to give you plenty of space to properly merchandise all of your hot food items. The adjustable thermostat allows the internal humidifying system to keep food hot and fresh for extended periods of time. Interior lighting adds extra brightness and visibility to the items being displayed.

- Double wall stainless steel construction allows outside of unit to remain cool
- Adjustable thermostat allows the internal humidifying system to keep food fresh for extended periods of time
- Front and rear sliding doors allow for easy filling and cleaning
- Easily adjustable shelves
- Attractive sleek design that fits on any countertop surface
- → 120V, 1500W, 12.5 Amps, NEMA 5-15P

| ltem<br>Number | Dimensions                     | Net<br>Weight | Shelf Dimensions              |
|----------------|--------------------------------|---------------|-------------------------------|
| PT-R60-2C      | 25-1/4"H x 26"W x 18-3/8"D     | 77 lbs        | 23"W x II", II.75" and I2.5"D |
| PT-R60-1C      | 24"H x 35-1/2"W x 20-1/2"D     | 108 lbs       | 32"W x 12.5", 13.25" and 14"D |
| PT-R60-3C      | 31-3/4"H x 47-1/4"W x 20-3/8"D | 159 lbs       | 44"W x 12.5", 13.25" and 14"D |