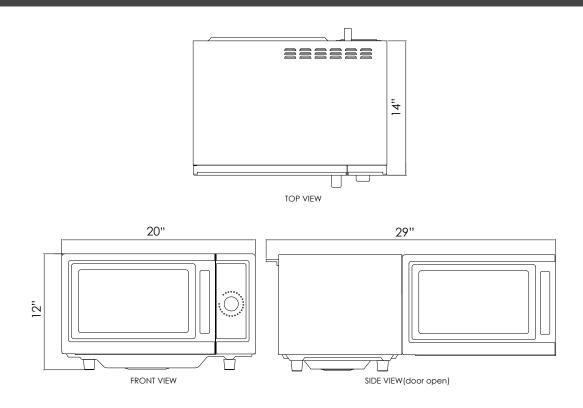

| FEATURE LIST          |                             |  |  |  |  |  |  |  |
|-----------------------|-----------------------------|--|--|--|--|--|--|--|
| Model:                | SMW1000D                    |  |  |  |  |  |  |  |
| Cavity Size:          | 1 cu. ft.                   |  |  |  |  |  |  |  |
| Electrical:           | 120/60/1                    |  |  |  |  |  |  |  |
| Power Output:         | 1000 Watts                  |  |  |  |  |  |  |  |
| Power Consumption:    | 1500 Watts                  |  |  |  |  |  |  |  |
| Power Levels:         | 1                           |  |  |  |  |  |  |  |
| Interior/Exterior:    | Stainless Steel             |  |  |  |  |  |  |  |
| Control Method:       | Dial                        |  |  |  |  |  |  |  |
| Display:              | LED Lighted Display         |  |  |  |  |  |  |  |
| Approvals:            | UL/NSF                      |  |  |  |  |  |  |  |
| Net/Shipping Weights: | 40 lbs. / 42 lbs.           |  |  |  |  |  |  |  |
| Dimensions:           | 20" (W) x 12" (H) x 14" (D) |  |  |  |  |  |  |  |

## Dial Control Microwave

|          | Dimensional Data |            |                 |                      |                 |                       |                   |         |           |                             |                             |  |
|----------|------------------|------------|-----------------|----------------------|-----------------|-----------------------|-------------------|---------|-----------|-----------------------------|-----------------------------|--|
| Model    | Cavity<br>Size   | Electrical | Power<br>Output | Power<br>Consumption | Power<br>Levels | Interior/<br>Exterior | Control<br>Method | Display | Approvals | Net/<br>Shipping<br>Weights | Dimensions                  |  |
| SMW1000D | 1 cu. ft.        | 120/60/1,  | 1000<br>Watts   | 1500<br>Watts        | 1               | Stainless<br>Steel    | Dial              | LED     | UL/NSF    | 40 lbs. /<br>42 lbs.        | 20" (W)<br>12"(H)<br>14"(D) |  |