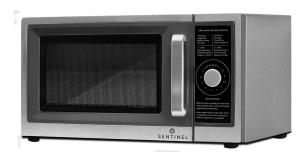

## SMW1000D

Dial Control Microwave

Commercial microwave oven. Including heavy duty metal handle and durable interlock system. Stainless steel body and cavity, cavity size 1.0 cubic foot. Dial Control. LED display. With UL and NSF approvals.

| FEATURE LIST          |                             |  |  |  |  |  |  |  |
|-----------------------|-----------------------------|--|--|--|--|--|--|--|
| Model:                | SMW1000D                    |  |  |  |  |  |  |  |
| Cavity Size:          | 1 cu. ft.                   |  |  |  |  |  |  |  |
| Electrical:           | 120/60/1                    |  |  |  |  |  |  |  |
| Power Output:         | 1000 Watts                  |  |  |  |  |  |  |  |
| Power Consumption:    | 1500 Watts                  |  |  |  |  |  |  |  |
| Power Levels:         | 1                           |  |  |  |  |  |  |  |
| Interior/Exterior:    | Stainless Steel             |  |  |  |  |  |  |  |
| Control Method:       | Dial                        |  |  |  |  |  |  |  |
| Display:              | LED Lighted Display         |  |  |  |  |  |  |  |
| Approvals:            | UL/NSF                      |  |  |  |  |  |  |  |
| Net/Shipping Weights: | 40 lbs. / 42 lbs.           |  |  |  |  |  |  |  |
| Dimensions:           | 20" (W) x 12" (H) x 14" (D) |  |  |  |  |  |  |  |