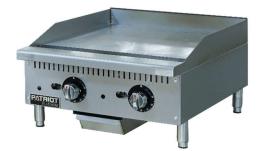

#### **Heavy Duty Thermostat Griddle**

Patriot Platinum thermostatic griddles are designed to maintain precise cooking temperatures during your busiest hours. The thermostatic controls allow for precise cooking temperatures on the griddle surface. The 1" thick polished steel griddle plate is made to handle cooking at high heat for an extended period. The 24.6" cooking depth provides maximum cooking surface area.

## Model: PT-G24-TP

# **Specifications**

- Adjustable thermostat range 200°F 450°F
- Cool-to-the-touch front stainless steel edge
- All stainless steel cabinet
- Standing pilot ignition system
- Back and side splash guards fully welded to griddle plate
- Adjustable stainless steel legs
- Easy to remove 4-1/2" quart grease drawer
- Shipped natural gas ready with an LP conversion kit
- 3/4" rear NPT gas connection