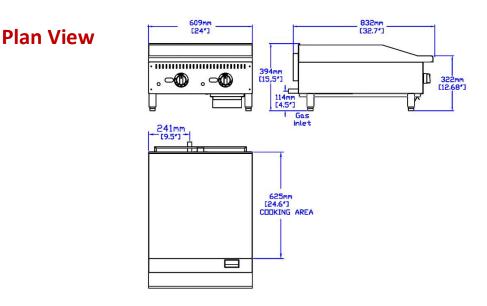

#### **Heavy Duty Thermostat Griddle**

Patriot Platinum thermostatic griddles are designed to maintain precise cooking temperatures during your busiest hours. The thermostatic controls allow for precise cooking temperatures on the griddle surface. The 1" thick polished steel griddle plate is made to handle cooking at high heat for an extended period. The 24.6" cooking depth provides maximum cooking surface area.

# **Specifications**

- Adjustable thermostat range 200°F 450°F
- Cool-to-the-touch front stainless steel edge
- All stainless steel cabinet
- Standing pilot ignition system
- Back and side splash guards fully welded to griddle plate
- Adjustable stainless steel legs
- Easy to remove 4-1/2" quart grease drawer
- Shipped natural gas ready with an LP conversion kit
- 3/4" rear NPT gas connection

### **Shipping Information**

| Model Number | Cubic feet             | Dimensions (inch)       |  |
|--------------|------------------------|-------------------------|--|
| PT-G24-TP    | 10.6 (0.3 cubic meter) | 26.2″ W x 35″ D x 20″ H |  |