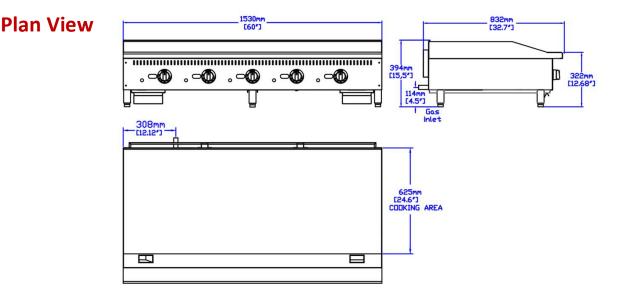

## **Shipping Information**

| Model Number | Cubic feet              | Dimensions (inch)    |  |
|--------------|-------------------------|----------------------|--|
| PT-G60-TP    | 25.5 (0.72 cubic meter) | 63" W x 35" W x 20"H |  |