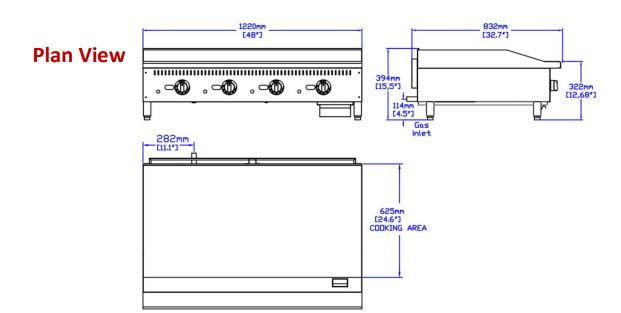

#### **Heavy Duty Thermostat Griddle**

Patriot Platinum thermostatic griddles are designed to maintain precise cooking temperatures during your busiest hours. The thermostatic controls allow for precise cooking temperatures on the cooking surface. The 1" thick polished steel griddle plate is made to handle cooking at high heat for an extended period. The 24.6" cooking depth provides maximum cooking surface area.

## **Shipping Information**

| Model Number | Cubic feet            | Dimensions (inch)       |  |
|--------------|-----------------------|-------------------------|--|
| PT-G48-TP    | 20 (0.57 cubic meter) | 49.2" W x 35" D x 20" H |  |