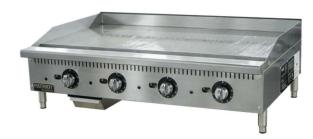

#### **Heavy Duty Thermostat Griddle**

Patriot Platinum thermostatic griddles are designed to maintain precise cooking temperatures during your busiest hours. The thermostatic controls allow for precise cooking temperatures on the cooking surface. The 1" thick polished steel griddle plate is made to handle cooking at high heat for an extended period. The 24.6" cooking depth provides maximum cooking surface area.

### Model: PT-G48-TP

# **Specifications**

- Adjustable thermostat range 200°F 450°F
- Cool-to-the-touch front stainless steel edge
- All stainless steel cabinet
- Standing pilot ignition system
- Back and side splash guards fully welded to griddle plate
- Adjustable stainless steel legs
- Easy to remove 4-1/2" quart grease drawer
- Shipped natural gas ready with an LP conversion kit
- 3/4" rear NPT gas connection