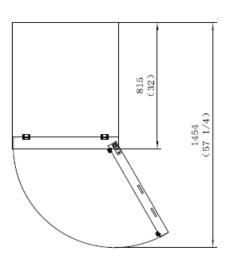

#### **DIMENSIONS**

TOP VIEW FRONT VIEW SIDE VIEW

| Model    | Dim (W" x D" x H")      | Capacity | Temp.       | Power                      | Doors | Weight  | Shelves                |
|----------|-------------------------|----------|-------------|----------------------------|-------|---------|------------------------|
| ARST27BR | 27" x 32-1/8" x 83-1/8" | 21 Cu Ft | 33°F – 40°F | 115V/60Hz/1 Ph<br>3.5 Amps | 1     | 322 lb. | 3 Epoxy Coated Shelves |