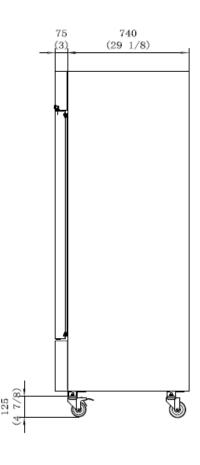

#### **DIMENSIONS**

TOP VIEW FRONT VIEW SIDE VIEW

| Model    | Dim (W" x D" x H")      | Capacity | Temp.       | Power                      | Doors | Weight  | Shelves                |
|----------|-------------------------|----------|-------------|----------------------------|-------|---------|------------------------|
| ARST27BR | 27" x 32-1/8" x 83-1/8" | 21 Cu Ft | 33°F – 40°F | 115V/60Hz/1 Ph<br>3.5 Amps | 1     | 322 lb. | 3 Epoxy Coated Shelves |