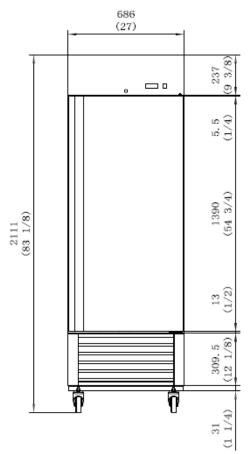

#### **DIMENSIONS**

TOP VIEW FRONT VIEW SIDE VIEW

| Model    | Dim (W" x D" x H")      | Capacity | Temp.       | Power                      | Doors | Weight  | Shelves                |
|----------|-------------------------|----------|-------------|----------------------------|-------|---------|------------------------|
| ARST27BR | 27" x 32-1/8" x 83-1/8" | 21 Cu Ft | 33°F – 40°F | 115V/60Hz/1 Ph<br>3.5 Amps | 1     | 322 lb. | 3 Epoxy Coated Shelves |