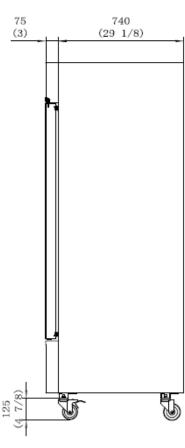

## **DIMENSIONS**

TOP VIEW

FRONT VIEW

SIDE VIEW

| Model    | Dim (W" x D" x H")             | Capacity | Temp.      | Power                      | Doors | Weight  | Shelves                                     |
|----------|--------------------------------|----------|------------|----------------------------|-------|---------|---------------------------------------------|
| ARST54BF | 54-1/8" x 32-1/8" x<br>83-1/8" | 47 Cu Ft | -8°F — 1°F | 115V/60Hz/1 Ph<br>7.1 Amps | 2     | 536 lb. | 3 Epoxy Coated Shelves<br>Per Door, 6 Total |