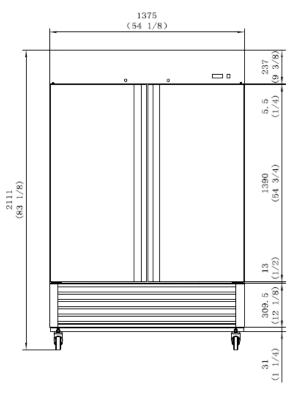

## **DIMENSIONS**

TOP VIEW

FRONT VIEW

SIDE VIEW

| Model    | Dim (W" x D" x H")             | Capacity | Temp.      | Power                      | Doors | Weight  | Shelves                                     |
|----------|--------------------------------|----------|------------|----------------------------|-------|---------|---------------------------------------------|
| ARST54BF | 54-1/8" x 32-1/8" x<br>83-1/8" | 47 Cu Ft | -8°F — 1°F | 115V/60Hz/1 Ph<br>7.1 Amps | 2     | 536 lb. | 3 Epoxy Coated Shelves<br>Per Door, 6 Total |