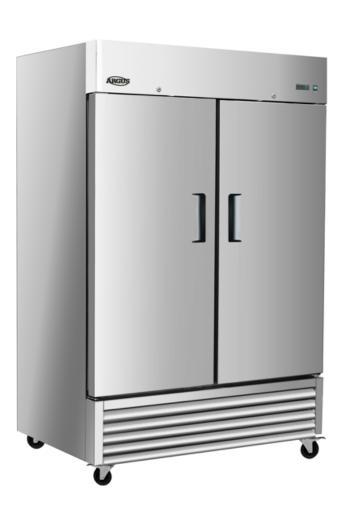

## ARST54BF

## REACH-IN FREEZR

#### **FEATURES**

The Argus 47 cubic foot two door reach-in freezer has 3 adjustable shelves per door and a digital temperature controller. The digital temperature display is prominently displayed above the door for easy viewing. Argus freezers are designed to meet the needs of the most demanding environment.

- Stainless steel front, top and sides
- Durable painted steel interior
- Easy to use and set digital controller for easy operation
- Worry-free reliable operation
- Ergonomic door handle
- 5" Diameter swivel casters, two locking
- Door locks come standard
- Bright LED interior lighting
- Bottom-mounted oversized compressor
- Snap-in gaskets are removable for cleaning or replacement
- 115V/60Hz/1 Ph
- Uses environmentally friendly non-CFC R290 refrigerant
- Commercially designed, tested and listed as compliant to ETL and ETL Sanitation standards