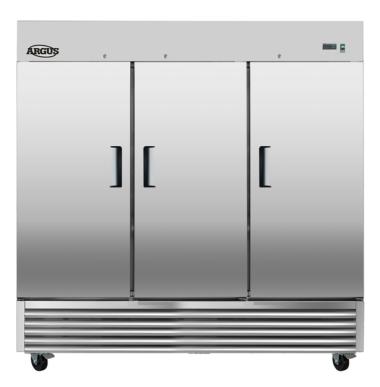

## **REACH-IN FREEZER**

#### **FEATURES**

The Argus 71 cubic foot three door reach-in freezer has 3 adjustable shelves per door and a digital temperature controller. The digital temperature display is prominently displayed above the door for easy viewing. Argus freezers are designed to meet the needs of the most demanding environment.

- Stainless steel front, top and sides
- Durable painted steel interior
- Easy to use and set digital controller for easy operation
- Worry-free reliable operation
- Ergonomic door handle
- 5" Diameter swivel casters, two locking
- Door locks come standard
- Bright LED interior lighting
- Bottom-mounted oversized compressor
- Snap-in gaskets are removable for cleaning or replacement
- 115V/60Hz/1 Ph
- Uses environmentally friendly non-CFC R290 refrigerant
- Commercially designed, tested and listed as compliant to ETL and ETL Sanitation standards