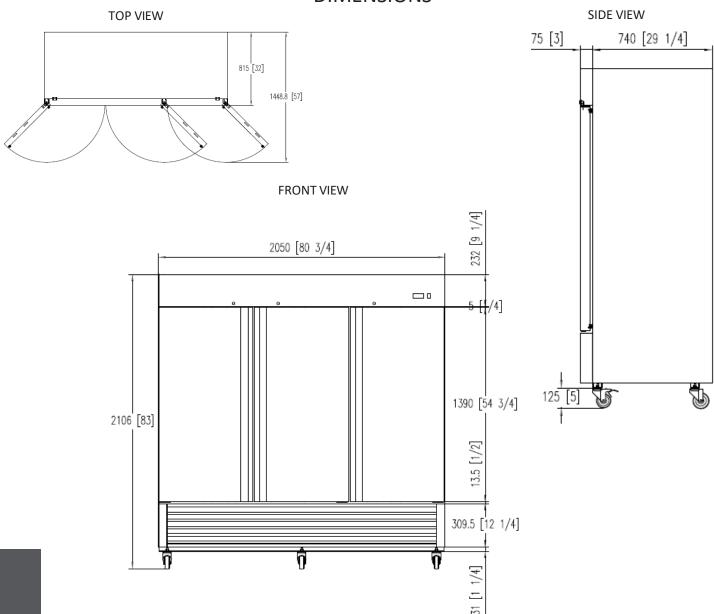

#### **DIMENSIONS**

| Model    | Dim (W" x D" x H")         | Capacity | Temp.      | Power                     | Doors | Weight  | Shelves                                     |
|----------|----------------------------|----------|------------|---------------------------|-------|---------|---------------------------------------------|
| ARST81BF | 80-3/4" X 32-1/4" X<br>83" | 71 Cu Ft | -8°F — 1°F | 115V/60Hz/1 Ph<br>10 Amps | 3     | 694 lb. | 3 Epoxy Coated Shelves<br>Per Door, 9 Total |