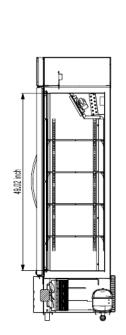

## **DIMENSIONS**

| Model Number             | LC-600                         |
|--------------------------|--------------------------------|
| Doors                    | 2                              |
| Shelves                  | 4 Full Length Shelves          |
| Volume(cu.ft)            | 17                             |
| Overall Dimensions(in)   | 38.27" W x 23.15" D x 72.83"H  |
| Interior Dimensions(in)  | 34.65" W x 16.85" D x 49.02" H |
| Horsepower               | 1/3                            |
| Refrigerant              | R290                           |
| V/Hz/Ph                  | 115/60/1                       |
| Amps                     | 3.9                            |
| Net Weight (lbs)         | 202.8                          |
| Gross Weight (lbs)       | 240.3                          |
| Shipping Dimensions (in) | 40.2" W x 24" D x 80.7" H      |