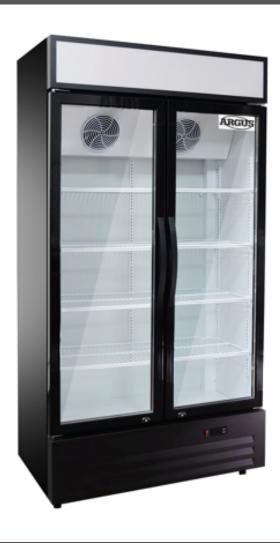

## GLASS DOOR MERCHANDISER

Argus glass door merchandiser refrigerators are designed for durability and visual appeal to display your product.

This glass door merchandiser is energy efficient and effective at displaying and regulating the right temperature to preserve freshness and prolong the shelf life of on-the-go beverages and packaged food products.

#### **CONSTRUCTION AND FEATURES**

- Exterior is constructed of black powder coated steel.
- · Interior is constructed of coated aluminum.
- PVC door frame with a double tempered glass door.
- The cabinet is insulated throughout with a foamed-in-place high density cell polyurethane insulation.
- · Environmentally friendly R290 refrigerant.
- The front digital controller makes it easy to adjust the interior temperature.
- Maintains a temperature range of 33°~41°F.
- Equipped with 2 adjusted feet in front and rear 2 rollers.
- · Bright vertical LED lighting for enhanced product visibility
- · Removable door gasket for easy cleaning.
- · Adjustable plastic coated steel shelves.
- Locking door to keep items inside secure after hours.
- · Hot air anti-condensation on the glass door.