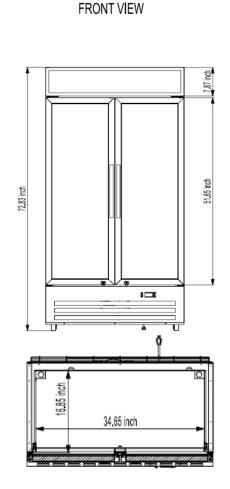

## **DIMENSIONS**

| Model Number             | LC-600                         |
|--------------------------|--------------------------------|
| Doors                    | 2                              |
| Shelves                  | 4 Full Length Shelves          |
| Volume(cu.ft)            | 17                             |
| Overall Dimensions(in)   | 38.27" W x 23.15" D x 72.83"H  |
| Interior Dimensions(in)  | 34.65" W x 16.85" D x 49.02" H |
| Horsepower               | 1/3                            |
| Refrigerant              | R290                           |
| V/Hz/Ph                  | 115/60/1                       |
| Amps                     | 3.9                            |
| Net Weight (lbs)         | 202.8                          |
| Gross Weight (lbs)       | 240.3                          |
| Shipping Dimensions (in) | 40.2" W x 24" D x 80.7" H      |