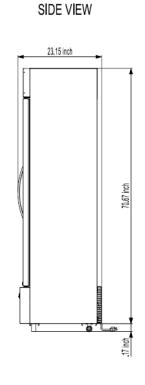

## **DIMENSIONS**

| Model Number             | LC-600                         |
|--------------------------|--------------------------------|
| Doors                    | 2                              |
| Shelves                  | 4 Full Length Shelves          |
| Volume(cu.ft)            | 17                             |
| Overall Dimensions(in)   | 38.27" W x 23.15" D x 72.83"H  |
| Interior Dimensions(in)  | 34.65" W x 16.85" D x 49.02" H |
| Horsepower               | 1/3                            |
| Refrigerant              | R290                           |
| V/Hz/Ph                  | 115/60/1                       |
| Amps                     | 3.9                            |
| Net Weight (lbs)         | 202.8                          |
| Gross Weight (lbs)       | 240.3                          |
| Shipping Dimensions (in) | 40.2" W x 24" D x 80.7" H      |