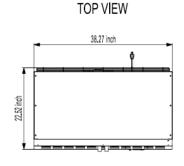

## **DIMENSIONS**

| Model Number             | LC-600                         |
|--------------------------|--------------------------------|
| Doors                    | 2                              |
| Shelves                  | 4 Full Length Shelves          |
| Volume(cu.ft)            | 17                             |
| Overall Dimensions(in)   | 38.27" W x 23.15" D x 72.83"H  |
| Interior Dimensions(in)  | 34.65" W x 16.85" D x 49.02" H |
| Horsepower               | 1/3                            |
| Refrigerant              | R290                           |
| V/Hz/Ph                  | 115/60/1                       |
| Amps                     | 3.9                            |
| Net Weight (lbs)         | 202.8                          |
| Gross Weight (lbs)       | 240.3                          |
| Shipping Dimensions (in) | 40.2" W x 24" D x 80.7" H      |