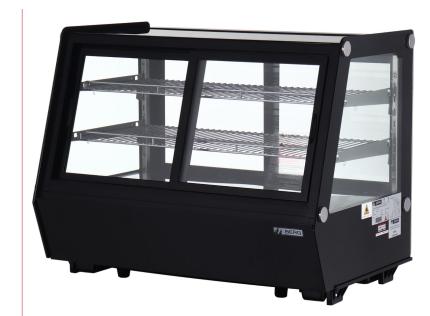

## Refrigerated Countertop Bakery Display Case

Berg's refrigerated countertop bakery display cases are perfect for restaurants, convenience stores, grocery stores, cafes, and many other establishments. This display case gives you the opportunity to let your products sell themselves. Air circulates against the glass to remove condensation for clear visibility. It features bright, cool LED lighting to show off your products at their best to draw attention. Designed with sliding doors for easy access and features 2 adjustable shelves.

## **Features**

- Black exterior
- LED lighting
- 2 Adjustable shelves
- Sliding glass doors for easy access
- · Digital temperature control and display
- Glass sides and top
- Automatic defrost
- · Leveling feet for stability
- Nema 5-15P plug