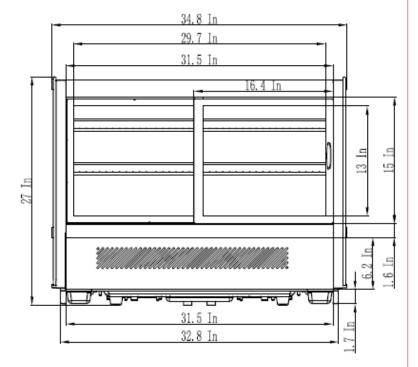

## **Plan Views**

## **Specifications**

| Model Number            | BRDC165L               |
|-------------------------|------------------------|
|                         |                        |
| Voltage                 | 115V/60Hz/1 Ph         |
| Amps                    | 3                      |
| Watts                   | 330                    |
| Net Weight (lbs.)       | 70                     |
| Gross Weight (lbs.)     | 90                     |
| Refrigerant             | R290                   |
| Overall Dimensions (in) | 34.8"W x 22.4"D x 27"H |
|                         |                        |