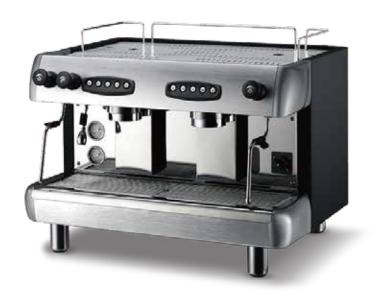

## **CLASSIC SERIES ESPRESSO MACHINE**

## CS<sub>2</sub>

Two Group Head Espresso Machine

#### Streamline Design

Classic and elegant design with streamline edges and crystal diamond black panels.