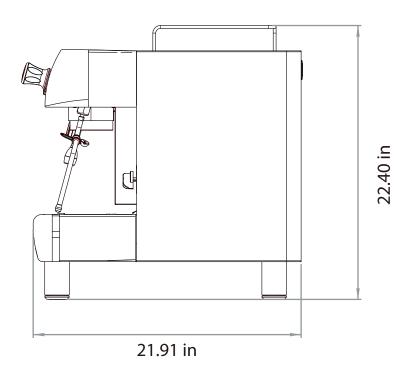

# CS SERIES - CS2

29.30" x 21.91" x 22.4"

## **Specification**

| CS2    | Unit     |          |          |            | Shipping |          |          |            |
|--------|----------|----------|----------|------------|----------|----------|----------|------------|
|        | Width    | Depth    | Height   | Weight     | Width    | Depth    | Height   | Weight     |
| Inches | 29.30 in | 21.91 in | 22.40 in | 136.68 lbs | 37.79 in | 26.37 in | 28.74 in | 185.18 lbs |