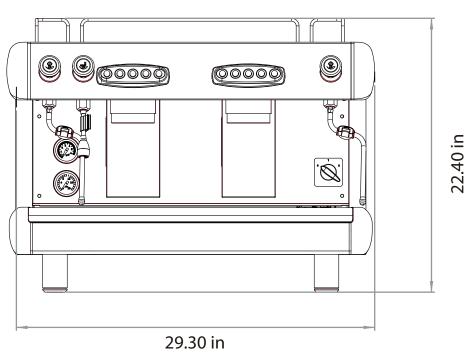

# CS SERIES - CS2

29.30" x 21.91" x 22.4"

## **Specification**

| CS2    | Unit     |          |          |            | Shipping |          |          |            |
|--------|----------|----------|----------|------------|----------|----------|----------|------------|
|        | Width    | Depth    | Height   | Weight     | Width    | Depth    | Height   | Weight     |
| Inches | 29.30 in | 21.91 in | 22.40 in | 136.68 lbs | 37.79 in | 26.37 in | 28.74 in | 185.18 lbs |