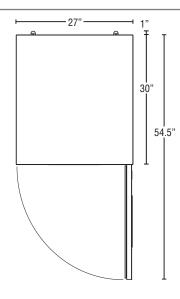

27

**STEELHEAR** 

UF27A 02/05/20 Item # 13425

| W x D x H   "x x 30" x 33.63"*   *with 4" casters   Image: Complexity of the second s |                      |  |
|-------------------------------------------------------------------------------------------------------------------------------------------------------------------------------------------------------------------------------------------------------------------------------------------------------------------------------------------------------------------------------------------------------------------------------------------------------------------------------------------------------------------------------------------------------------------------------------------------------------------------------------------------------------------------------------------------------------------------------------------------------------------------------------------------------------------------------------------------------------------------------------------------------------------------------------------------------------------------------------------------------------------------------------------------------------------------------------------------------------------------------------------------------------------------------------------------------------------------------------------------------------------------------------------------------------------------------------------------------------------------------------------------------------------------------------------------------------------------------------------------------------------------------------------------------------------------------------------------------------------------------------------------------------------------------------------------------------------------------------------------------------------------------------------------------------------------------------------------------------------------------------------------------------------------------------------------------------------------------------------------|----------------------|--|
| Dimensions / Capacity                                                                                                                                                                                                                                                                                                                                                                                                                                                                                                                                                                                                                                                                                                                                                                                                                                                                                                                                                                                                                                                                                                                                                                                                                                                                                                                                                                                                                                                                                                                                                                                                                                                                                                                                                                                                                                                                                                                                                                           | One-Section UF27A    |  |
| Interior Storage Capacity (CF)                                                                                                                                                                                                                                                                                                                                                                                                                                                                                                                                                                                                                                                                                                                                                                                                                                                                                                                                                                                                                                                                                                                                                                                                                                                                                                                                                                                                                                                                                                                                                                                                                                                                                                                                                                                                                                                                                                                                                                  | 7.21 ft <sup>3</sup> |  |
| Interior Storage Capacity (CF) (AHAM)                                                                                                                                                                                                                                                                                                                                                                                                                                                                                                                                                                                                                                                                                                                                                                                                                                                                                                                                                                                                                                                                                                                                                                                                                                                                                                                                                                                                                                                                                                                                                                                                                                                                                                                                                                                                                                                                                                                                                           | 6.22 ft <sup>3</sup> |  |
| Overall Width x Depth (including 1" bumper)                                                                                                                                                                                                                                                                                                                                                                                                                                                                                                                                                                                                                                                                                                                                                                                                                                                                                                                                                                                                                                                                                                                                                                                                                                                                                                                                                                                                                                                                                                                                                                                                                                                                                                                                                                                                                                                                                                                                                     | 27" x 31"            |  |
| Height (including 4" casters)                                                                                                                                                                                                                                                                                                                                                                                                                                                                                                                                                                                                                                                                                                                                                                                                                                                                                                                                                                                                                                                                                                                                                                                                                                                                                                                                                                                                                                                                                                                                                                                                                                                                                                                                                                                                                                                                                                                                                                   | 33.63"               |  |
| Door Opening Width x Height                                                                                                                                                                                                                                                                                                                                                                                                                                                                                                                                                                                                                                                                                                                                                                                                                                                                                                                                                                                                                                                                                                                                                                                                                                                                                                                                                                                                                                                                                                                                                                                                                                                                                                                                                                                                                                                                                                                                                                     | 22.6" x 23"          |  |
| Depth with Door Open at 90° (including 1" bumper)                                                                                                                                                                                                                                                                                                                                                                                                                                                                                                                                                                                                                                                                                                                                                                                                                                                                                                                                                                                                                                                                                                                                                                                                                                                                                                                                                                                                                                                                                                                                                                                                                                                                                                                                                                                                                                                                                                                                               | 55.5"                |  |
| Adjustable Shelves                                                                                                                                                                                                                                                                                                                                                                                                                                                                                                                                                                                                                                                                                                                                                                                                                                                                                                                                                                                                                                                                                                                                                                                                                                                                                                                                                                                                                                                                                                                                                                                                                                                                                                                                                                                                                                                                                                                                                                              | 1                    |  |
|                                                                                                                                                                                                                                                                                                                                                                                                                                                                                                                                                                                                                                                                                                                                                                                                                                                                                                                                                                                                                                                                                                                                                                                                                                                                                                                                                                                                                                                                                                                                                                                                                                                                                                                                                                                                                                                                                                                                                                                                 | 22" x 16"            |  |
| Shelf Dimensions (W × D)                                                                                                                                                                                                                                                                                                                                                                                                                                                                                                                                                                                                                                                                                                                                                                                                                                                                                                                                                                                                                                                                                                                                                                                                                                                                                                                                                                                                                                                                                                                                                                                                                                                                                                                                                                                                                                                                                                                                                                        | 180 lbs.             |  |
| Crated Weight                                                                                                                                                                                                                                                                                                                                                                                                                                                                                                                                                                                                                                                                                                                                                                                                                                                                                                                                                                                                                                                                                                                                                                                                                                                                                                                                                                                                                                                                                                                                                                                                                                                                                                                                                                                                                                                                                                                                                                                   | 32" x 28.75" x 36"   |  |
| Crated Length x Width x Height                                                                                                                                                                                                                                                                                                                                                                                                                                                                                                                                                                                                                                                                                                                                                                                                                                                                                                                                                                                                                                                                                                                                                                                                                                                                                                                                                                                                                                                                                                                                                                                                                                                                                                                                                                                                                                                                                                                                                                  | 52 X 20.75 X 30      |  |
| Electrical / Refrigeration                                                                                                                                                                                                                                                                                                                                                                                                                                                                                                                                                                                                                                                                                                                                                                                                                                                                                                                                                                                                                                                                                                                                                                                                                                                                                                                                                                                                                                                                                                                                                                                                                                                                                                                                                                                                                                                                                                                                                                      | One-Section UF27A    |  |
| Voltage                                                                                                                                                                                                                                                                                                                                                                                                                                                                                                                                                                                                                                                                                                                                                                                                                                                                                                                                                                                                                                                                                                                                                                                                                                                                                                                                                                                                                                                                                                                                                                                                                                                                                                                                                                                                                                                                                                                                                                                         | 115/60/1             |  |
| HACR Breaker                                                                                                                                                                                                                                                                                                                                                                                                                                                                                                                                                                                                                                                                                                                                                                                                                                                                                                                                                                                                                                                                                                                                                                                                                                                                                                                                                                                                                                                                                                                                                                                                                                                                                                                                                                                                                                                                                                                                                                                    | 15.0 Amps            |  |
| Electrical Connection (NEMA)                                                                                                                                                                                                                                                                                                                                                                                                                                                                                                                                                                                                                                                                                                                                                                                                                                                                                                                                                                                                                                                                                                                                                                                                                                                                                                                                                                                                                                                                                                                                                                                                                                                                                                                                                                                                                                                                                                                                                                    | 5-15P                |  |
| Voltage Range                                                                                                                                                                                                                                                                                                                                                                                                                                                                                                                                                                                                                                                                                                                                                                                                                                                                                                                                                                                                                                                                                                                                                                                                                                                                                                                                                                                                                                                                                                                                                                                                                                                                                                                                                                                                                                                                                                                                                                                   | 104-126              |  |
| Ambient Temp. Range                                                                                                                                                                                                                                                                                                                                                                                                                                                                                                                                                                                                                                                                                                                                                                                                                                                                                                                                                                                                                                                                                                                                                                                                                                                                                                                                                                                                                                                                                                                                                                                                                                                                                                                                                                                                                                                                                                                                                                             | 45° to 100°F         |  |
| Control Setpoint Range                                                                                                                                                                                                                                                                                                                                                                                                                                                                                                                                                                                                                                                                                                                                                                                                                                                                                                                                                                                                                                                                                                                                                                                                                                                                                                                                                                                                                                                                                                                                                                                                                                                                                                                                                                                                                                                                                                                                                                          | -10° to 10°F         |  |
| Amperage                                                                                                                                                                                                                                                                                                                                                                                                                                                                                                                                                                                                                                                                                                                                                                                                                                                                                                                                                                                                                                                                                                                                                                                                                                                                                                                                                                                                                                                                                                                                                                                                                                                                                                                                                                                                                                                                                                                                                                                        | 2.5                  |  |
| Energy Consumption (kWh/day) @ASHRAE                                                                                                                                                                                                                                                                                                                                                                                                                                                                                                                                                                                                                                                                                                                                                                                                                                                                                                                                                                                                                                                                                                                                                                                                                                                                                                                                                                                                                                                                                                                                                                                                                                                                                                                                                                                                                                                                                                                                                            | 2.08                 |  |
| Heat Rejection (BTU/Hr.) @NSF                                                                                                                                                                                                                                                                                                                                                                                                                                                                                                                                                                                                                                                                                                                                                                                                                                                                                                                                                                                                                                                                                                                                                                                                                                                                                                                                                                                                                                                                                                                                                                                                                                                                                                                                                                                                                                                                                                                                                                   | 463                  |  |
| Approx. Nominal Compres. BTU/HR (HP)                                                                                                                                                                                                                                                                                                                                                                                                                                                                                                                                                                                                                                                                                                                                                                                                                                                                                                                                                                                                                                                                                                                                                                                                                                                                                                                                                                                                                                                                                                                                                                                                                                                                                                                                                                                                                                                                                                                                                            | 798 (1/5HP)          |  |
| Refrigerant / Charge Amount (oz)                                                                                                                                                                                                                                                                                                                                                                                                                                                                                                                                                                                                                                                                                                                                                                                                                                                                                                                                                                                                                                                                                                                                                                                                                                                                                                                                                                                                                                                                                                                                                                                                                                                                                                                                                                                                                                                                                                                                                                | R290 (2.1 oz)        |  |
| Options                                                                                                                                                                                                                                                                                                                                                                                                                                                                                                                                                                                                                                                                                                                                                                                                                                                                                                                                                                                                                                                                                                                                                                                                                                                                                                                                                                                                                                                                                                                                                                                                                                                                                                                                                                                                                                                                                                                                                                                         | Warranty             |  |
| □ 2.25" Casters □ Additional epox                                                                                                                                                                                                                                                                                                                                                                                                                                                                                                                                                                                                                                                                                                                                                                                                                                                                                                                                                                                                                                                                                                                                                                                                                                                                                                                                                                                                                                                                                                                                                                                                                                                                                                                                                                                                                                                                                                                                                               |                      |  |

# SIDE VIEW