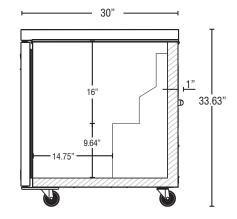

27

**STEELHEAR** 

UF27A 02/05/20 Item # 13425

| W x D x H   "x x 30" x 33.63"*   *with 4" casters   Image: Complexity of the second s |                      |  |
|-------------------------------------------------------------------------------------------------------------------------------------------------------------------------------------------------------------------------------------------------------------------------------------------------------------------------------------------------------------------------------------------------------------------------------------------------------------------------------------------------------------------------------------------------------------------------------------------------------------------------------------------------------------------------------------------------------------------------------------------------------------------------------------------------------------------------------------------------------------------------------------------------------------------------------------------------------------------------------------------------------------------------------------------------------------------------------------------------------------------------------------------------------------------------------------------------------------------------------------------------------------------------------------------------------------------------------------------------------------------------------------------------------------------------------------------------------------------------------------------------------------------------------------------------------------------------------------------------------------------------------------------------------------------------------------------------------------------------------------------------------------------------------------------------------------------------------------------------------------------------------------------------------------------------------------------------------------------------------------------------|----------------------|--|
| Dimensions / Capacity                                                                                                                                                                                                                                                                                                                                                                                                                                                                                                                                                                                                                                                                                                                                                                                                                                                                                                                                                                                                                                                                                                                                                                                                                                                                                                                                                                                                                                                                                                                                                                                                                                                                                                                                                                                                                                                                                                                                                                           | One-Section UF27A    |  |
| Interior Storage Capacity (CF)                                                                                                                                                                                                                                                                                                                                                                                                                                                                                                                                                                                                                                                                                                                                                                                                                                                                                                                                                                                                                                                                                                                                                                                                                                                                                                                                                                                                                                                                                                                                                                                                                                                                                                                                                                                                                                                                                                                                                                  | 7.21 ft <sup>3</sup> |  |
| Interior Storage Capacity (CF) (AHAM)                                                                                                                                                                                                                                                                                                                                                                                                                                                                                                                                                                                                                                                                                                                                                                                                                                                                                                                                                                                                                                                                                                                                                                                                                                                                                                                                                                                                                                                                                                                                                                                                                                                                                                                                                                                                                                                                                                                                                           | 6.22 ft <sup>3</sup> |  |
| Overall Width x Depth (including 1" bumper)                                                                                                                                                                                                                                                                                                                                                                                                                                                                                                                                                                                                                                                                                                                                                                                                                                                                                                                                                                                                                                                                                                                                                                                                                                                                                                                                                                                                                                                                                                                                                                                                                                                                                                                                                                                                                                                                                                                                                     | 27" x 31"            |  |
| Height (including 4" casters)                                                                                                                                                                                                                                                                                                                                                                                                                                                                                                                                                                                                                                                                                                                                                                                                                                                                                                                                                                                                                                                                                                                                                                                                                                                                                                                                                                                                                                                                                                                                                                                                                                                                                                                                                                                                                                                                                                                                                                   | 33.63"               |  |
| Door Opening Width x Height                                                                                                                                                                                                                                                                                                                                                                                                                                                                                                                                                                                                                                                                                                                                                                                                                                                                                                                                                                                                                                                                                                                                                                                                                                                                                                                                                                                                                                                                                                                                                                                                                                                                                                                                                                                                                                                                                                                                                                     | 22.6" x 23"          |  |
| Depth with Door Open at 90° (including 1" bumper)                                                                                                                                                                                                                                                                                                                                                                                                                                                                                                                                                                                                                                                                                                                                                                                                                                                                                                                                                                                                                                                                                                                                                                                                                                                                                                                                                                                                                                                                                                                                                                                                                                                                                                                                                                                                                                                                                                                                               | 55.5"                |  |
| Adjustable Shelves                                                                                                                                                                                                                                                                                                                                                                                                                                                                                                                                                                                                                                                                                                                                                                                                                                                                                                                                                                                                                                                                                                                                                                                                                                                                                                                                                                                                                                                                                                                                                                                                                                                                                                                                                                                                                                                                                                                                                                              | 1                    |  |
|                                                                                                                                                                                                                                                                                                                                                                                                                                                                                                                                                                                                                                                                                                                                                                                                                                                                                                                                                                                                                                                                                                                                                                                                                                                                                                                                                                                                                                                                                                                                                                                                                                                                                                                                                                                                                                                                                                                                                                                                 | 22" x 16"            |  |
| Shelf Dimensions (W × D)                                                                                                                                                                                                                                                                                                                                                                                                                                                                                                                                                                                                                                                                                                                                                                                                                                                                                                                                                                                                                                                                                                                                                                                                                                                                                                                                                                                                                                                                                                                                                                                                                                                                                                                                                                                                                                                                                                                                                                        | 180 lbs.             |  |
| Crated Weight                                                                                                                                                                                                                                                                                                                                                                                                                                                                                                                                                                                                                                                                                                                                                                                                                                                                                                                                                                                                                                                                                                                                                                                                                                                                                                                                                                                                                                                                                                                                                                                                                                                                                                                                                                                                                                                                                                                                                                                   | 32" x 28.75" x 36"   |  |
| Crated Length x Width x Height                                                                                                                                                                                                                                                                                                                                                                                                                                                                                                                                                                                                                                                                                                                                                                                                                                                                                                                                                                                                                                                                                                                                                                                                                                                                                                                                                                                                                                                                                                                                                                                                                                                                                                                                                                                                                                                                                                                                                                  | 52 X 20.75 X 30      |  |
| Electrical / Refrigeration                                                                                                                                                                                                                                                                                                                                                                                                                                                                                                                                                                                                                                                                                                                                                                                                                                                                                                                                                                                                                                                                                                                                                                                                                                                                                                                                                                                                                                                                                                                                                                                                                                                                                                                                                                                                                                                                                                                                                                      | One-Section UF27A    |  |
| Voltage                                                                                                                                                                                                                                                                                                                                                                                                                                                                                                                                                                                                                                                                                                                                                                                                                                                                                                                                                                                                                                                                                                                                                                                                                                                                                                                                                                                                                                                                                                                                                                                                                                                                                                                                                                                                                                                                                                                                                                                         | 115/60/1             |  |
| HACR Breaker                                                                                                                                                                                                                                                                                                                                                                                                                                                                                                                                                                                                                                                                                                                                                                                                                                                                                                                                                                                                                                                                                                                                                                                                                                                                                                                                                                                                                                                                                                                                                                                                                                                                                                                                                                                                                                                                                                                                                                                    | 15.0 Amps            |  |
| Electrical Connection (NEMA)                                                                                                                                                                                                                                                                                                                                                                                                                                                                                                                                                                                                                                                                                                                                                                                                                                                                                                                                                                                                                                                                                                                                                                                                                                                                                                                                                                                                                                                                                                                                                                                                                                                                                                                                                                                                                                                                                                                                                                    | 5-15P                |  |
| Voltage Range                                                                                                                                                                                                                                                                                                                                                                                                                                                                                                                                                                                                                                                                                                                                                                                                                                                                                                                                                                                                                                                                                                                                                                                                                                                                                                                                                                                                                                                                                                                                                                                                                                                                                                                                                                                                                                                                                                                                                                                   | 104-126              |  |
| Ambient Temp. Range                                                                                                                                                                                                                                                                                                                                                                                                                                                                                                                                                                                                                                                                                                                                                                                                                                                                                                                                                                                                                                                                                                                                                                                                                                                                                                                                                                                                                                                                                                                                                                                                                                                                                                                                                                                                                                                                                                                                                                             | 45° to 100°F         |  |
| Control Setpoint Range                                                                                                                                                                                                                                                                                                                                                                                                                                                                                                                                                                                                                                                                                                                                                                                                                                                                                                                                                                                                                                                                                                                                                                                                                                                                                                                                                                                                                                                                                                                                                                                                                                                                                                                                                                                                                                                                                                                                                                          | -10° to 10°F         |  |
| Amperage                                                                                                                                                                                                                                                                                                                                                                                                                                                                                                                                                                                                                                                                                                                                                                                                                                                                                                                                                                                                                                                                                                                                                                                                                                                                                                                                                                                                                                                                                                                                                                                                                                                                                                                                                                                                                                                                                                                                                                                        | 2.5                  |  |
| Energy Consumption (kWh/day) @ASHRAE                                                                                                                                                                                                                                                                                                                                                                                                                                                                                                                                                                                                                                                                                                                                                                                                                                                                                                                                                                                                                                                                                                                                                                                                                                                                                                                                                                                                                                                                                                                                                                                                                                                                                                                                                                                                                                                                                                                                                            | 2.08                 |  |
| Heat Rejection (BTU/Hr.) @NSF                                                                                                                                                                                                                                                                                                                                                                                                                                                                                                                                                                                                                                                                                                                                                                                                                                                                                                                                                                                                                                                                                                                                                                                                                                                                                                                                                                                                                                                                                                                                                                                                                                                                                                                                                                                                                                                                                                                                                                   | 463                  |  |
| Approx. Nominal Compres. BTU/HR (HP)                                                                                                                                                                                                                                                                                                                                                                                                                                                                                                                                                                                                                                                                                                                                                                                                                                                                                                                                                                                                                                                                                                                                                                                                                                                                                                                                                                                                                                                                                                                                                                                                                                                                                                                                                                                                                                                                                                                                                            | 798 (1/5HP)          |  |
| Refrigerant / Charge Amount (oz)                                                                                                                                                                                                                                                                                                                                                                                                                                                                                                                                                                                                                                                                                                                                                                                                                                                                                                                                                                                                                                                                                                                                                                                                                                                                                                                                                                                                                                                                                                                                                                                                                                                                                                                                                                                                                                                                                                                                                                | R290 (2.1 oz)        |  |
| Options                                                                                                                                                                                                                                                                                                                                                                                                                                                                                                                                                                                                                                                                                                                                                                                                                                                                                                                                                                                                                                                                                                                                                                                                                                                                                                                                                                                                                                                                                                                                                                                                                                                                                                                                                                                                                                                                                                                                                                                         | Warranty             |  |
| □ 2.25" Casters □ Additional epox                                                                                                                                                                                                                                                                                                                                                                                                                                                                                                                                                                                                                                                                                                                                                                                                                                                                                                                                                                                                                                                                                                                                                                                                                                                                                                                                                                                                                                                                                                                                                                                                                                                                                                                                                                                                                                                                                                                                                               |                      |  |

## PLAN VIEW

**FRONT VIEW** 