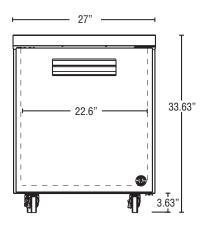

27

**STEELHEAR** 

UF27A 02/05/20 Item # 13425

| W x D x H   "x x 30" x 33.63"*   *with 4" casters   Image: Complexity of the second s |                      |  |
|-------------------------------------------------------------------------------------------------------------------------------------------------------------------------------------------------------------------------------------------------------------------------------------------------------------------------------------------------------------------------------------------------------------------------------------------------------------------------------------------------------------------------------------------------------------------------------------------------------------------------------------------------------------------------------------------------------------------------------------------------------------------------------------------------------------------------------------------------------------------------------------------------------------------------------------------------------------------------------------------------------------------------------------------------------------------------------------------------------------------------------------------------------------------------------------------------------------------------------------------------------------------------------------------------------------------------------------------------------------------------------------------------------------------------------------------------------------------------------------------------------------------------------------------------------------------------------------------------------------------------------------------------------------------------------------------------------------------------------------------------------------------------------------------------------------------------------------------------------------------------------------------------------------------------------------------------------------------------------------------------|----------------------|--|
| Dimensions / Capacity                                                                                                                                                                                                                                                                                                                                                                                                                                                                                                                                                                                                                                                                                                                                                                                                                                                                                                                                                                                                                                                                                                                                                                                                                                                                                                                                                                                                                                                                                                                                                                                                                                                                                                                                                                                                                                                                                                                                                                           | One-Section UF27A    |  |
| Interior Storage Capacity (CF)                                                                                                                                                                                                                                                                                                                                                                                                                                                                                                                                                                                                                                                                                                                                                                                                                                                                                                                                                                                                                                                                                                                                                                                                                                                                                                                                                                                                                                                                                                                                                                                                                                                                                                                                                                                                                                                                                                                                                                  | 7.21 ft <sup>3</sup> |  |
| Interior Storage Capacity (CF) (AHAM)                                                                                                                                                                                                                                                                                                                                                                                                                                                                                                                                                                                                                                                                                                                                                                                                                                                                                                                                                                                                                                                                                                                                                                                                                                                                                                                                                                                                                                                                                                                                                                                                                                                                                                                                                                                                                                                                                                                                                           | 6.22 ft <sup>3</sup> |  |
| Overall Width x Depth (including 1" bumper)                                                                                                                                                                                                                                                                                                                                                                                                                                                                                                                                                                                                                                                                                                                                                                                                                                                                                                                                                                                                                                                                                                                                                                                                                                                                                                                                                                                                                                                                                                                                                                                                                                                                                                                                                                                                                                                                                                                                                     | 27" x 31"            |  |
| Height (including 4" casters)                                                                                                                                                                                                                                                                                                                                                                                                                                                                                                                                                                                                                                                                                                                                                                                                                                                                                                                                                                                                                                                                                                                                                                                                                                                                                                                                                                                                                                                                                                                                                                                                                                                                                                                                                                                                                                                                                                                                                                   | 33.63"               |  |
| Door Opening Width x Height                                                                                                                                                                                                                                                                                                                                                                                                                                                                                                                                                                                                                                                                                                                                                                                                                                                                                                                                                                                                                                                                                                                                                                                                                                                                                                                                                                                                                                                                                                                                                                                                                                                                                                                                                                                                                                                                                                                                                                     | 22.6" x 23"          |  |
| Depth with Door Open at 90° (including 1" bumper)                                                                                                                                                                                                                                                                                                                                                                                                                                                                                                                                                                                                                                                                                                                                                                                                                                                                                                                                                                                                                                                                                                                                                                                                                                                                                                                                                                                                                                                                                                                                                                                                                                                                                                                                                                                                                                                                                                                                               | 55.5"                |  |
| Adjustable Shelves                                                                                                                                                                                                                                                                                                                                                                                                                                                                                                                                                                                                                                                                                                                                                                                                                                                                                                                                                                                                                                                                                                                                                                                                                                                                                                                                                                                                                                                                                                                                                                                                                                                                                                                                                                                                                                                                                                                                                                              | 1                    |  |
|                                                                                                                                                                                                                                                                                                                                                                                                                                                                                                                                                                                                                                                                                                                                                                                                                                                                                                                                                                                                                                                                                                                                                                                                                                                                                                                                                                                                                                                                                                                                                                                                                                                                                                                                                                                                                                                                                                                                                                                                 | 22" x 16"            |  |
| Shelf Dimensions (W × D)                                                                                                                                                                                                                                                                                                                                                                                                                                                                                                                                                                                                                                                                                                                                                                                                                                                                                                                                                                                                                                                                                                                                                                                                                                                                                                                                                                                                                                                                                                                                                                                                                                                                                                                                                                                                                                                                                                                                                                        | 180 lbs.             |  |
| Crated Weight                                                                                                                                                                                                                                                                                                                                                                                                                                                                                                                                                                                                                                                                                                                                                                                                                                                                                                                                                                                                                                                                                                                                                                                                                                                                                                                                                                                                                                                                                                                                                                                                                                                                                                                                                                                                                                                                                                                                                                                   | 32" x 28.75" x 36"   |  |
| Crated Length x Width x Height                                                                                                                                                                                                                                                                                                                                                                                                                                                                                                                                                                                                                                                                                                                                                                                                                                                                                                                                                                                                                                                                                                                                                                                                                                                                                                                                                                                                                                                                                                                                                                                                                                                                                                                                                                                                                                                                                                                                                                  | 52 X 20.75 X 30      |  |
| Electrical / Refrigeration                                                                                                                                                                                                                                                                                                                                                                                                                                                                                                                                                                                                                                                                                                                                                                                                                                                                                                                                                                                                                                                                                                                                                                                                                                                                                                                                                                                                                                                                                                                                                                                                                                                                                                                                                                                                                                                                                                                                                                      | One-Section UF27A    |  |
| Voltage                                                                                                                                                                                                                                                                                                                                                                                                                                                                                                                                                                                                                                                                                                                                                                                                                                                                                                                                                                                                                                                                                                                                                                                                                                                                                                                                                                                                                                                                                                                                                                                                                                                                                                                                                                                                                                                                                                                                                                                         | 115/60/1             |  |
| HACR Breaker                                                                                                                                                                                                                                                                                                                                                                                                                                                                                                                                                                                                                                                                                                                                                                                                                                                                                                                                                                                                                                                                                                                                                                                                                                                                                                                                                                                                                                                                                                                                                                                                                                                                                                                                                                                                                                                                                                                                                                                    | 15.0 Amps            |  |
| Electrical Connection (NEMA)                                                                                                                                                                                                                                                                                                                                                                                                                                                                                                                                                                                                                                                                                                                                                                                                                                                                                                                                                                                                                                                                                                                                                                                                                                                                                                                                                                                                                                                                                                                                                                                                                                                                                                                                                                                                                                                                                                                                                                    | 5-15P                |  |
| Voltage Range                                                                                                                                                                                                                                                                                                                                                                                                                                                                                                                                                                                                                                                                                                                                                                                                                                                                                                                                                                                                                                                                                                                                                                                                                                                                                                                                                                                                                                                                                                                                                                                                                                                                                                                                                                                                                                                                                                                                                                                   | 104-126              |  |
| Ambient Temp. Range                                                                                                                                                                                                                                                                                                                                                                                                                                                                                                                                                                                                                                                                                                                                                                                                                                                                                                                                                                                                                                                                                                                                                                                                                                                                                                                                                                                                                                                                                                                                                                                                                                                                                                                                                                                                                                                                                                                                                                             | 45° to 100°F         |  |
| Control Setpoint Range                                                                                                                                                                                                                                                                                                                                                                                                                                                                                                                                                                                                                                                                                                                                                                                                                                                                                                                                                                                                                                                                                                                                                                                                                                                                                                                                                                                                                                                                                                                                                                                                                                                                                                                                                                                                                                                                                                                                                                          | -10° to 10°F         |  |
| Amperage                                                                                                                                                                                                                                                                                                                                                                                                                                                                                                                                                                                                                                                                                                                                                                                                                                                                                                                                                                                                                                                                                                                                                                                                                                                                                                                                                                                                                                                                                                                                                                                                                                                                                                                                                                                                                                                                                                                                                                                        | 2.5                  |  |
| Energy Consumption (kWh/day) @ASHRAE                                                                                                                                                                                                                                                                                                                                                                                                                                                                                                                                                                                                                                                                                                                                                                                                                                                                                                                                                                                                                                                                                                                                                                                                                                                                                                                                                                                                                                                                                                                                                                                                                                                                                                                                                                                                                                                                                                                                                            | 2.08                 |  |
| Heat Rejection (BTU/Hr.) @NSF                                                                                                                                                                                                                                                                                                                                                                                                                                                                                                                                                                                                                                                                                                                                                                                                                                                                                                                                                                                                                                                                                                                                                                                                                                                                                                                                                                                                                                                                                                                                                                                                                                                                                                                                                                                                                                                                                                                                                                   | 463                  |  |
| Approx. Nominal Compres. BTU/HR (HP)                                                                                                                                                                                                                                                                                                                                                                                                                                                                                                                                                                                                                                                                                                                                                                                                                                                                                                                                                                                                                                                                                                                                                                                                                                                                                                                                                                                                                                                                                                                                                                                                                                                                                                                                                                                                                                                                                                                                                            | 798 (1/5HP)          |  |
| Refrigerant / Charge Amount (oz)                                                                                                                                                                                                                                                                                                                                                                                                                                                                                                                                                                                                                                                                                                                                                                                                                                                                                                                                                                                                                                                                                                                                                                                                                                                                                                                                                                                                                                                                                                                                                                                                                                                                                                                                                                                                                                                                                                                                                                | R290 (2.1 oz)        |  |
| Options                                                                                                                                                                                                                                                                                                                                                                                                                                                                                                                                                                                                                                                                                                                                                                                                                                                                                                                                                                                                                                                                                                                                                                                                                                                                                                                                                                                                                                                                                                                                                                                                                                                                                                                                                                                                                                                                                                                                                                                         | Warranty             |  |
| □ 2.25" Casters □ Additional epox                                                                                                                                                                                                                                                                                                                                                                                                                                                                                                                                                                                                                                                                                                                                                                                                                                                                                                                                                                                                                                                                                                                                                                                                                                                                                                                                                                                                                                                                                                                                                                                                                                                                                                                                                                                                                                                                                                                                                               |                      |  |

## PLAN VIEW

**FRONT VIEW** 