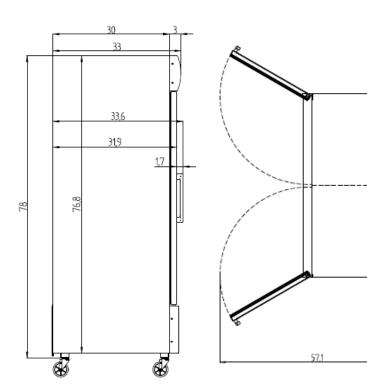

### **DIMENSIONS**

| Model Number           | BRM-2D              |
|------------------------|---------------------|
| Doors                  | 2                   |
|                        |                     |
| Shelves                | 8                   |
|                        |                     |
| Volume(cu.ft)          | 45.5                |
|                        |                     |
| Overall Dimensions(in) | 54 W x 33" D x 83"H |
|                        |                     |
| Refrigerant            | R290                |
|                        |                     |
| V/Hz/Ph                | 115/60/1            |
|                        |                     |
| Gross Weight (lbs.)    | 214                 |