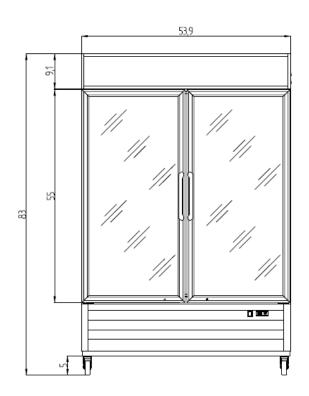

### **DIMENSIONS**

| Model Number           | BRM-2D              |
|------------------------|---------------------|
| Doors                  | 2                   |
|                        |                     |
| Shelves                | 8                   |
|                        |                     |
| Volume(cu.ft)          | 45.5                |
|                        |                     |
| Overall Dimensions(in) | 54 W x 33" D x 83"H |
|                        |                     |
| Refrigerant            | R290                |
|                        |                     |
| V/Hz/Ph                | 115/60/1            |
|                        |                     |
| Gross Weight (lbs.)    | 214                 |