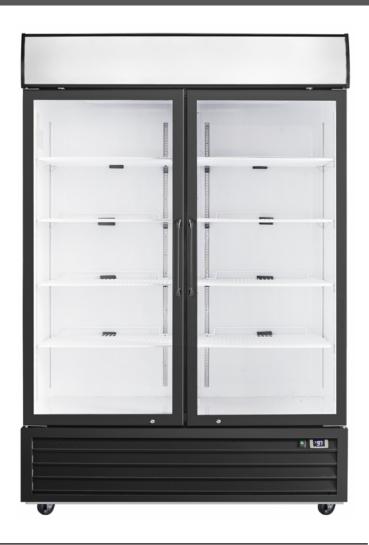

## GLASS DOOR MERCHANDISER REFRIGERATOR

Berg glass door merchandiser refrigerators are designed for durability and visual appeal to display your product.

This glass door merchandiser is energy efficient and effective at displaying and regulating the right temperature to preserve freshness and prolong the shelf life of on-the-go beverages and packaged food products.

#### **CONSTRUCTION AND FEATURES**

- Exterior is constructed of black powder coated steel.
- Interior is coated with aluminum and a stainless steel floor.
- PVC door frame with a double tempered glass door.
- The cabinet is insulated throughout with a foamed-in-place high density cell polyurethane insulation.
- · Environmentally friendly R290 refrigerant.
- The front digital controller makes it easy to adjust the interior temperature.
- Maintains a temperature range of 33°~40°F.
- Equipped with 4 casters, 2 locking.
- Bright vertical LED lighting for enhanced product visibility
- Removable door gasket for easy cleaning.
- Adjustable plastic coated steel shelves.
- Locking door to keep items inside secure after hours.
- · Hot air anti-condensation on the glass door.