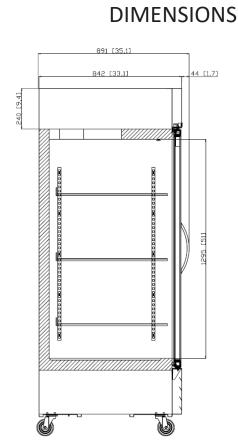

# BGDR-1D

| Model Number             | BGDR-1D          | BGDR-2D            |
|--------------------------|------------------|--------------------|
| Doors                    | 1                | 2                  |
| Shelves                  | 3                | 6                  |
| Net Volume (Cu. Ft)      | 21               | 46                 |
| Overall Dimensions (in)  | 27 x 35.1 x 80.9 | 54 x 35.1 x 80.9   |
| Interior Dimensions (in) | 22.3 x 33.1 x 51 | 51 x 49.3 x 51     |
| Horsepower               | 1/4              | 3/8                |
| Refrigerant              | R290             | R290               |
| Voltage/Hertz/Phase      | 115/60/1         | 115/60/1           |
| Amps                     | 2.6              | 4                  |
| Net Weight (lbs)         | 267              | 412                |
| Gross Weight (lbs)       | 346              | 520                |
| Shipping Dimensions (in) | 30 x 35.4 x 85.1 | 56.3 x 35.4 x 85.1 |