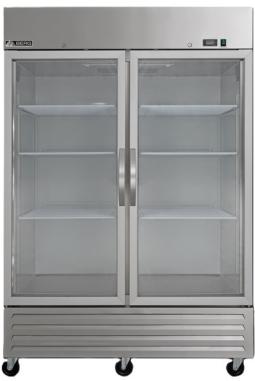

# **GLASS DOOR REACH-IN REFRIGERATORS**

making them strong and durable enough to survive any kitchen environment.

All models come with 4"casters and plastic coated wire shelling that is easily removable to adjust the shelf height.

BERG glass door reach-in refrigerators are constructed of heavy duty stainless steel both inside and out,

shelving that is easily removable to adjust the shelf height. The front digital controllers and LED readout makes it easy to adjust the interior temperature.

# BGDR-1D

| Model Number             | BGDR-1D          | BGDR-2D            |
|--------------------------|------------------|--------------------|
| Doors                    | 1                | 2                  |
| Shelves                  | 3                | 6                  |
| Net Volume (Cu. Ft)      | 21               | 46                 |
| Overall Dimensions (in)  | 27 x 35.1 x 80.9 | 54 x 35.1 x 80.9   |
| Interior Dimensions (in) | 22.3 x 33.1 x 51 | 51 x 49.3 x 51     |
| Horsepower               | 1/4              | 3/8                |
| Refrigerant              | R290             | R290               |
| Voltage/Hertz/Phase      | 115/60/1         | 115/60/1           |
| Amps                     | 2.6              | 4                  |
| Net Weight (lbs)         | 267              | 412                |
| Gross Weight (lbs)       | 346              | 520                |
| Shipping Dimensions (in) | 30 x 35.4 x 85.1 | 56.3 x 35.4 x 85.1 |