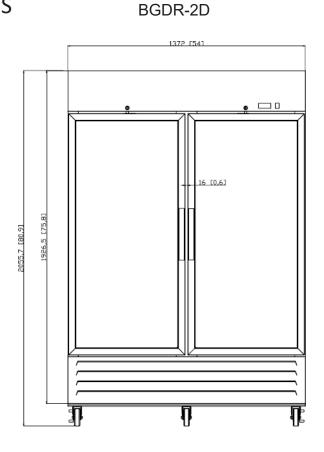

# BGDR-1D

| Model Number             | BGDR-1D          | BGDR-2D            |
|--------------------------|------------------|--------------------|
| Doors                    | 1                | 2                  |
| Shelves                  | 3                | 6                  |
| Net Volume (Cu. Ft)      | 21               | 46                 |
| Overall Dimensions (in)  | 27 x 35.1 x 80.9 | 54 x 35.1 x 80.9   |
| Interior Dimensions (in) | 22.3 x 33.1 x 51 | 51 x 49.3 x 51     |
| Horsepower               | 1/4              | 3/8                |
| Refrigerant              | R290             | R290               |
| Voltage/Hertz/Phase      | 115/60/1         | 115/60/1           |
| Amps                     | 2.6              | 4                  |
| Net Weight (lbs)         | 267              | 412                |
| Gross Weight (lbs)       | 346              | 520                |
| Shipping Dimensions (in) | 30 x 35.4 x 85.1 | 56.3 x 35.4 x 85.1 |