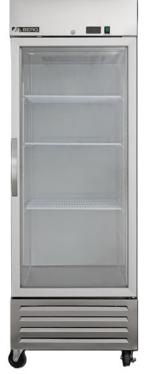

# **GLASS DOOR REACH-IN REFRIGERATORS**

making them strong and durable enough to survive any kitchen environment.

All models come with 4"casters and plastic coated wire shelling that is easily removable to adjust the shelf height.

BERG glass door reach-in refrigerators are constructed of heavy duty stainless steel both inside and out,

shelving that is easily removable to adjust the shelf height. The front digital controllers and LED readout makes it easy to adjust the interior temperature.

# BGDR-1D

| Model Number             | BGDR-1D          | BGDR-2D            |
|--------------------------|------------------|--------------------|
| Doors                    | 1                | 2                  |
| Shelves                  | 3                | 6                  |
| Net Volume (Cu. Ft)      | 21               | 46                 |
| Overall Dimensions (in)  | 27 x 35.1 x 80.9 | 54 x 35.1 x 80.9   |
| Interior Dimensions (in) | 22.3 x 33.1 x 51 | 51 x 49.3 x 51     |
| Horsepower               | 1/4              | 3/8                |
| Refrigerant              | R290             | R290               |
| Voltage/Hertz/Phase      | 115/60/1         | 115/60/1           |
| Amps                     | 2.6              | 4                  |
| Net Weight (lbs)         | 267              | 412                |
| Gross Weight (lbs)       | 346              | 520                |
| Shipping Dimensions (in) | 30 x 35.4 x 85.1 | 56.3 x 35.4 x 85.1 |